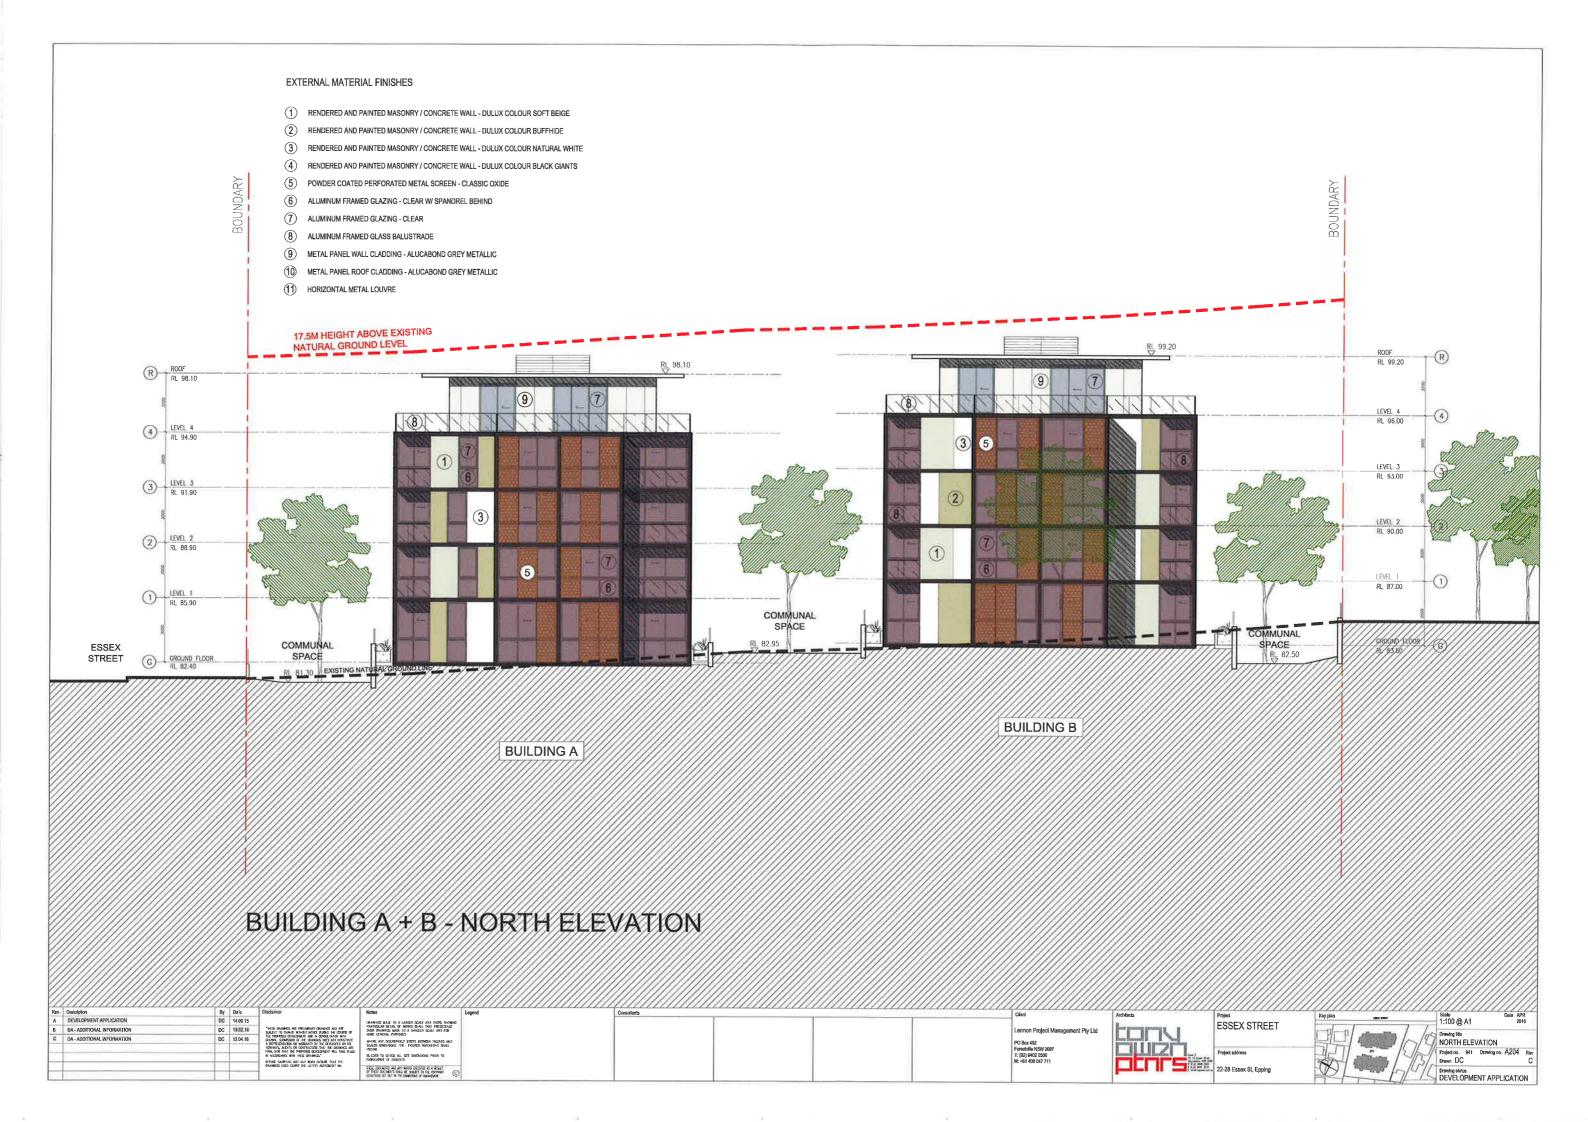

-----------------------------|
|   | CAR PARKING<br>(DISABLED SPACES) | BASEMENT 2<br>24<br>(4) | BASEMENT 1<br>52<br>(4) | TOTAL<br>76 SPACES<br>(8 SPACES) |
|   | BICYCLE PARKING                  | 12                      | 10                      | 22 SPACES                        |
| 1 | UNIT STORAGE CAGES               | 39                      | 25                      | 64 STORAGE CAGES                 |





W-DE ANY DECEMBACY DISTS BETWEEN PROJECT AND STALED DISPOSISS OF FOREITO DIFFASONS SLAL PROVIDE BLUEST TO CHECK ALL, SITE DIVERSONS FROM TO FARROSHOOT FINENS THE WILE TO BUT AND SECURE AS A SECURE AS



Project ESSEX STREET



Scale 1:150 @ A1 Orawing title BASEMENT 2 PLAN Project no. 841 Drawing no. A090 Rev Drawn DC E Drawing status
DEVELOPMENT APPLICATION

































PERSPECTIVE 1 - VIEW FROM ESSEX STREET

| Description                 | By   | Date    | Disclaimer                                                                                                                                                               | Notes                                                                                           | Legend | Consurtants | Client                                  | Architects