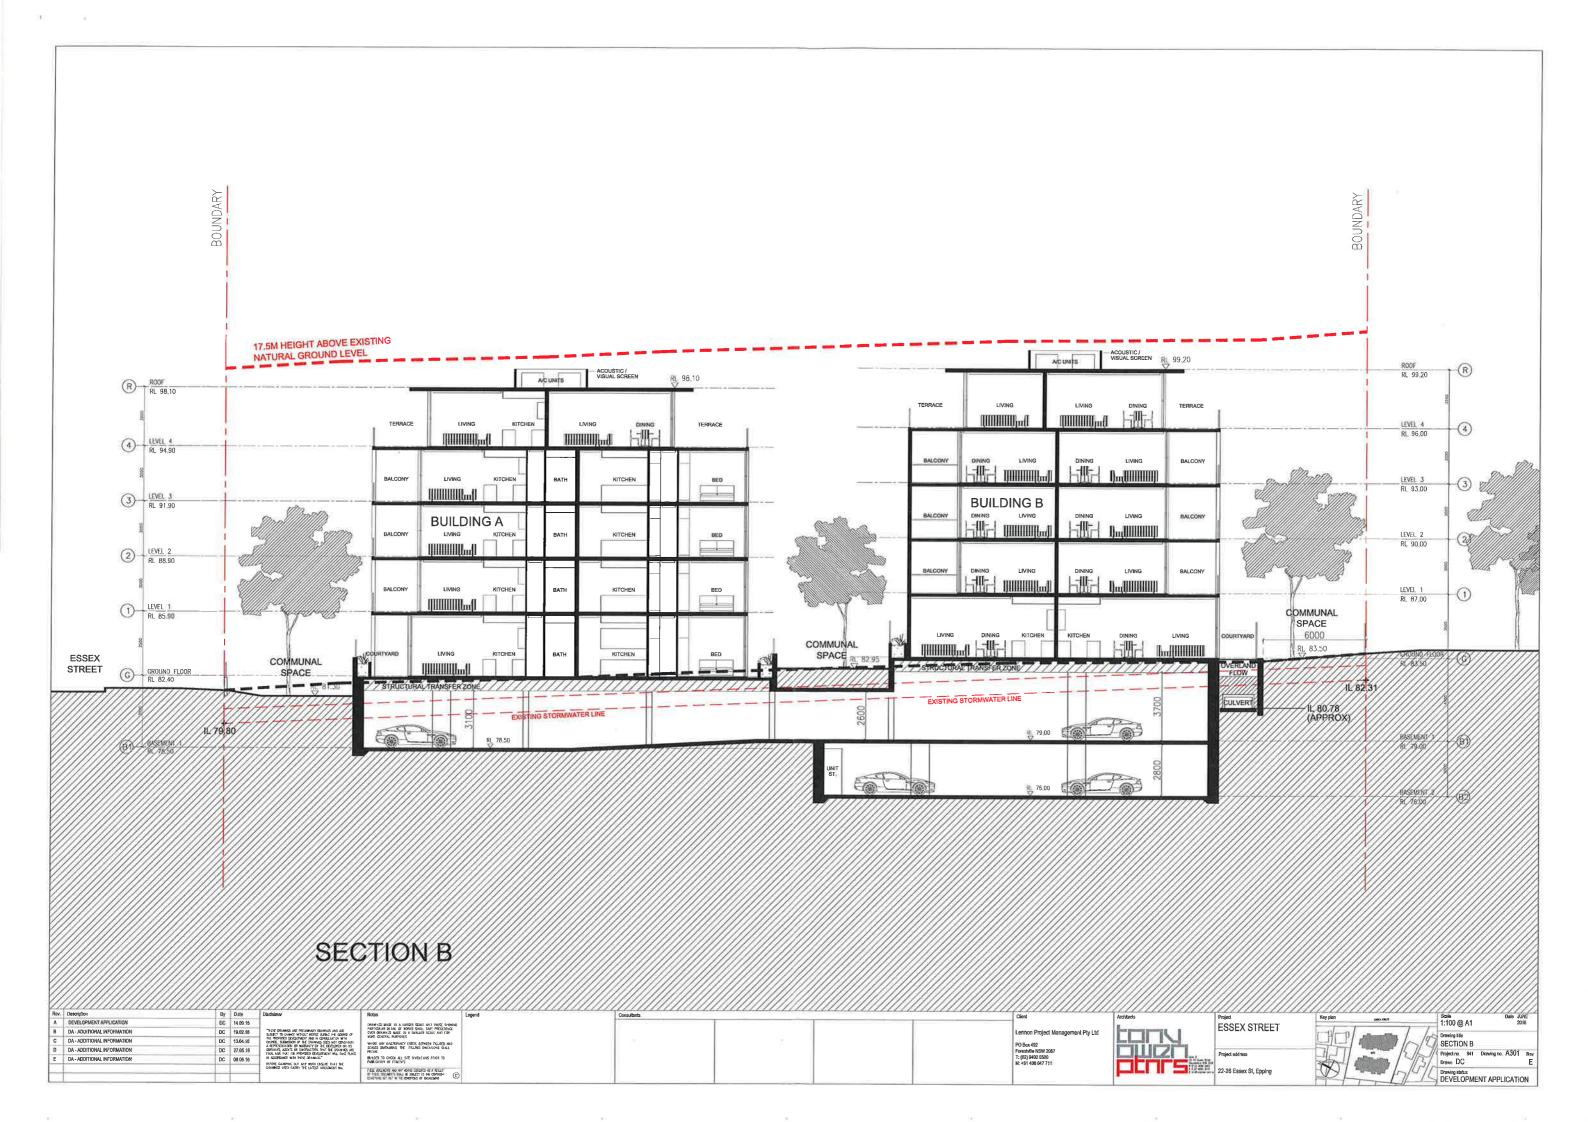

-----------------------|
|   | CAR PARKING<br>(DISABLED SPACES) | BASEMENT 2<br>24<br>(4) | BASEMENT 1<br>52<br>(4) | TOTAL<br>76 SPACES<br>(8 SPACES) |
|   | BICYCLE PARKING                  | 12                      | 10                      | 22 SPACES                        |
| 1 | UNIT STORAGE CAGES               | 39                      | 25                      | 64 STORAGE CAGES                 |





W-DE ANY DECEMBACY DISTS BETWEEN PROJECT AND STALED DISPOSISS OF FOREITO DIFFASONS SLAL PROVIDE BLUEST TO CHECK ALL, SITE DIVERSONS FROM TO FARROSHOOT FINENS THE WILE TO BUT AND SECURE AS A SECURE AS



Project ESSEX STREET



Scale 1:150 @ A1 Orawing title BASEMENT 2 PLAN Project no. 841 Drawing no. A090 Rev Drawn DC E Drawing status
DEVELOPMENT APPLICATION

































PERSPECTIVE 1 - VIEW FROM ESSEX STREET

| Description                 | By   | Date    | Disclaimer                                                                                                                                                               | Notes                                                                                           | Legend | Consurtants | Client                                  | Architects