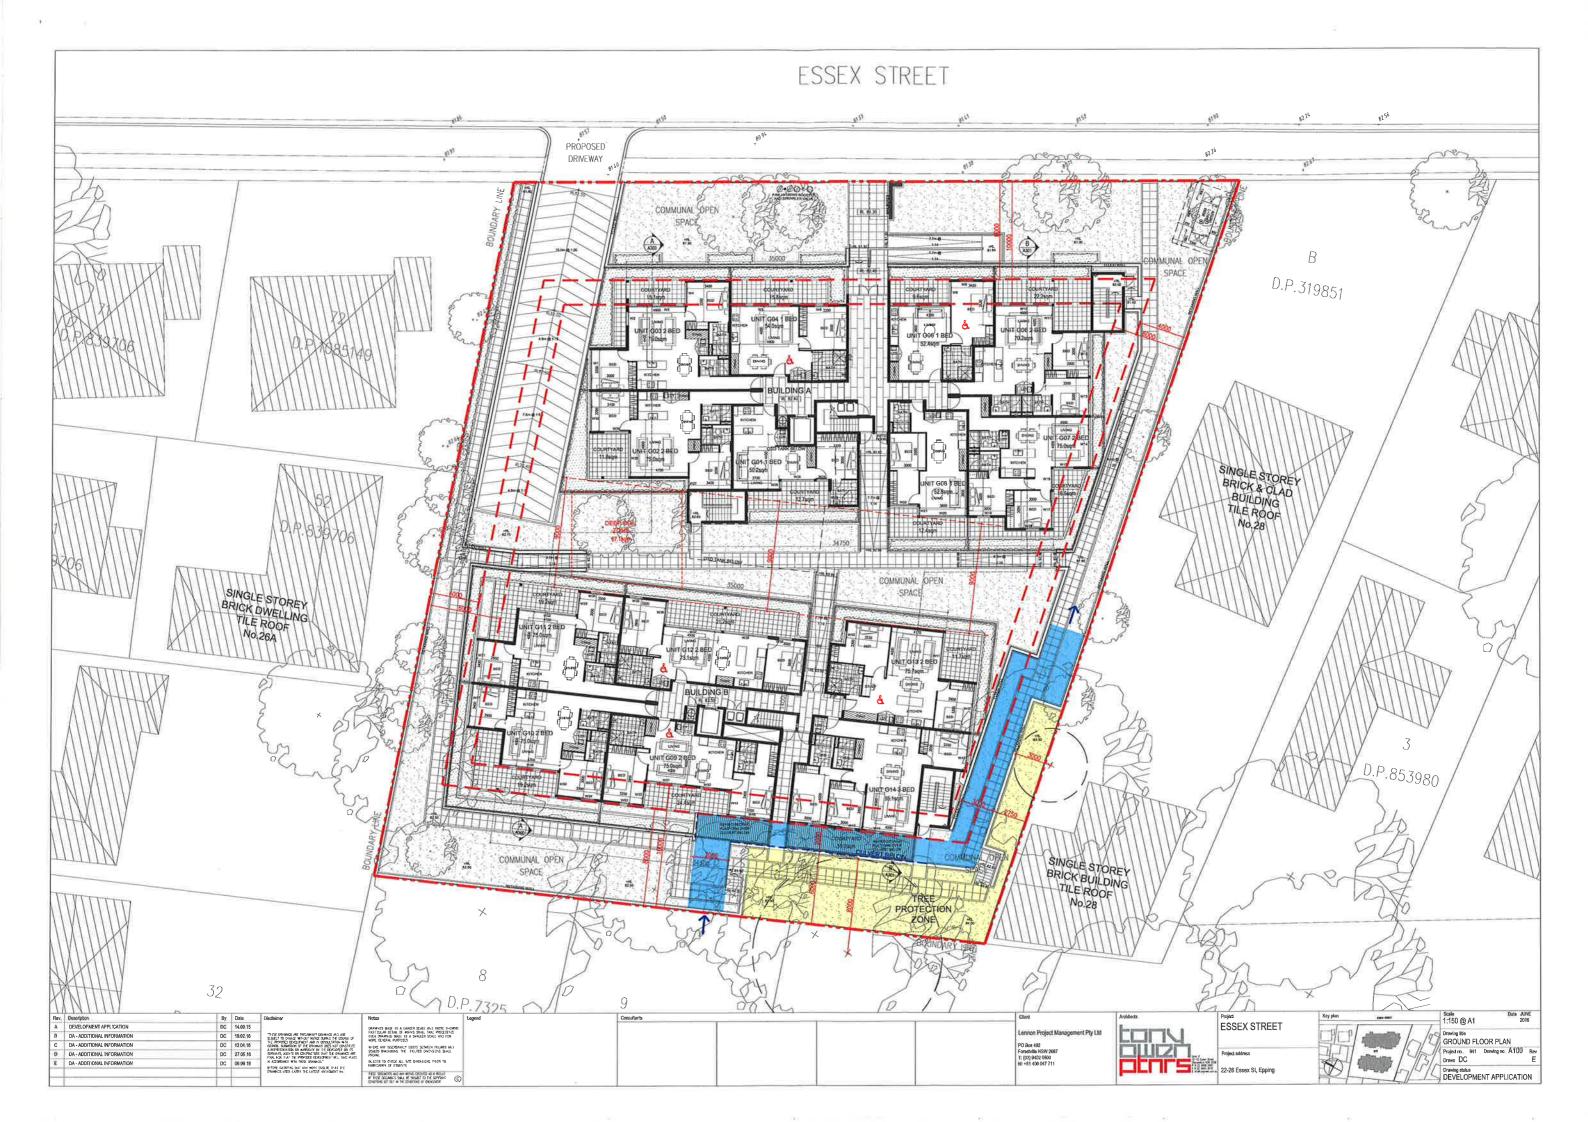

----------|----------------------------------|
|   | CAR PARKING<br>(DISABLED SPACES) | BASEMENT 2<br>24<br>(4) | BASEMENT 1<br>52<br>(4) | TOTAL<br>76 SPACES<br>(8 SPACES) |
|   | BICYCLE PARKING                  | 12                      | 10                      | 22 SPACES                        |
| 1 | UNIT STORAGE CAGES               | 39                      | 25                      | 64 STORAGE CAGES                 |





W-DE ANY DECEMBACY DISTS BETWEEN PROJECT AND STALED DISPOSISS OF FOREITO DIFFASONS SLAL PROVIDE BLUEST TO CHECK ALL, SITE DIVERSONS FROM TO FARROSHOOT FINENS THE WILE TO BUT AND SECURE AS A SECURE AS



Project ESSEX STREET



Scale 1:150 @ A1 Orawing title BASEMENT 2 PLAN Project no. 841 Drawing no. A090 Rev Drawn DC E Drawing status
DEVELOPMENT APPLICATION

































PERSPECTIVE 1 - VIEW FROM ESSEX STREET

| Description                 | By   | Date    | Disclaimer                                                                                                                                                               | Notes                                                                                           | Legend | Consurtants | Client                                  | Architects