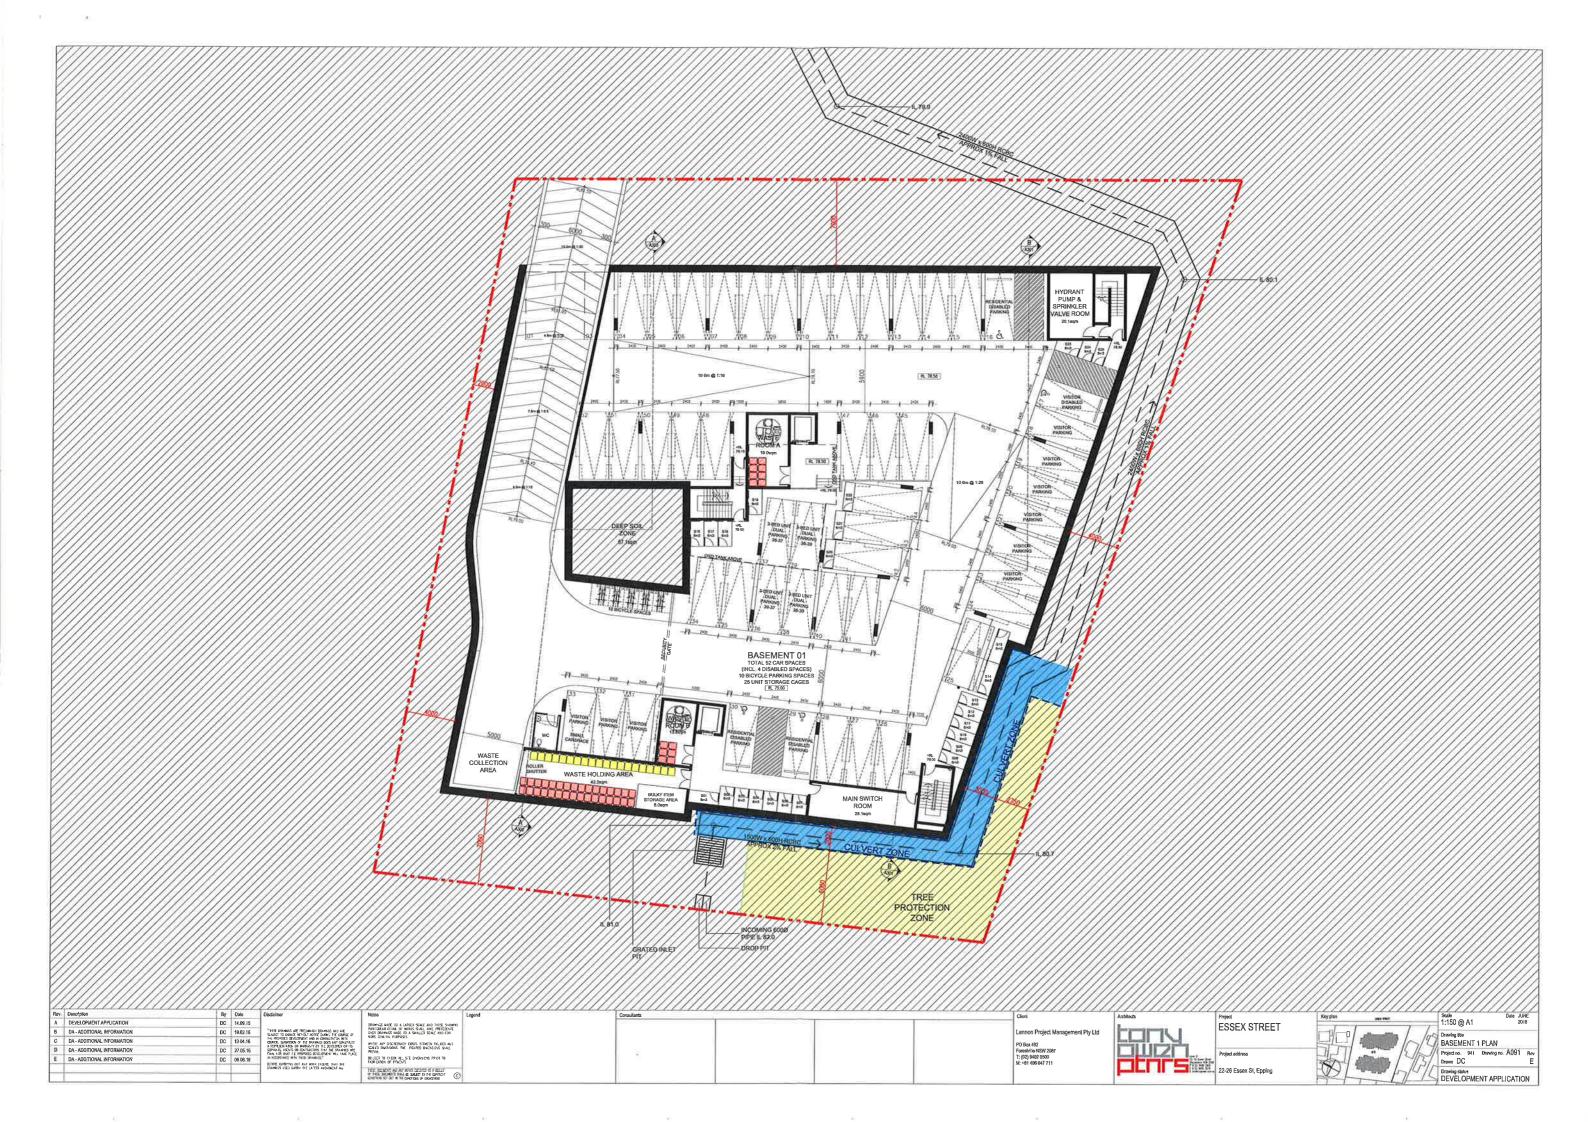

------------|----------------------------------|
|   | CAR PARKING<br>(DISABLED SPACES) | BASEMENT 2<br>24<br>(4) | BASEMENT 1<br>52<br>(4) | TOTAL<br>76 SPACES<br>(8 SPACES) |
|   | BICYCLE PARKING                  | 12                      | 10                      | 22 SPACES                        |
| 1 | UNIT STORAGE CAGES               | 39                      | 25                      | 64 STORAGE CAGES                 |





W-DE ANY DECEMBACY DISTS BETWEEN PROJECT AND STALED DISPOSISS OF FOREITO DIFFASONS SLAL PROVIDE BLUEST TO CHECK ALL, SITE DIVERSONS FROM TO FARROSHOOT FINENS THE WILE TO BUT AND SECURE AS A SECURE AS



Project ESSEX STREET



Scale 1:150 @ A1 Orawing title BASEMENT 2 PLAN Project no. 841 Drawing no. A090 Rev Drawn DC E Drawing status
DEVELOPMENT APPLICATION

































PERSPECTIVE 1 - VIEW FROM ESSEX STREET

| Description                 | By   | Date    | Disclaimer                                                                                                                                                               | Notes                                                                                           | Legend | Consurtants | Client                                  | Architects