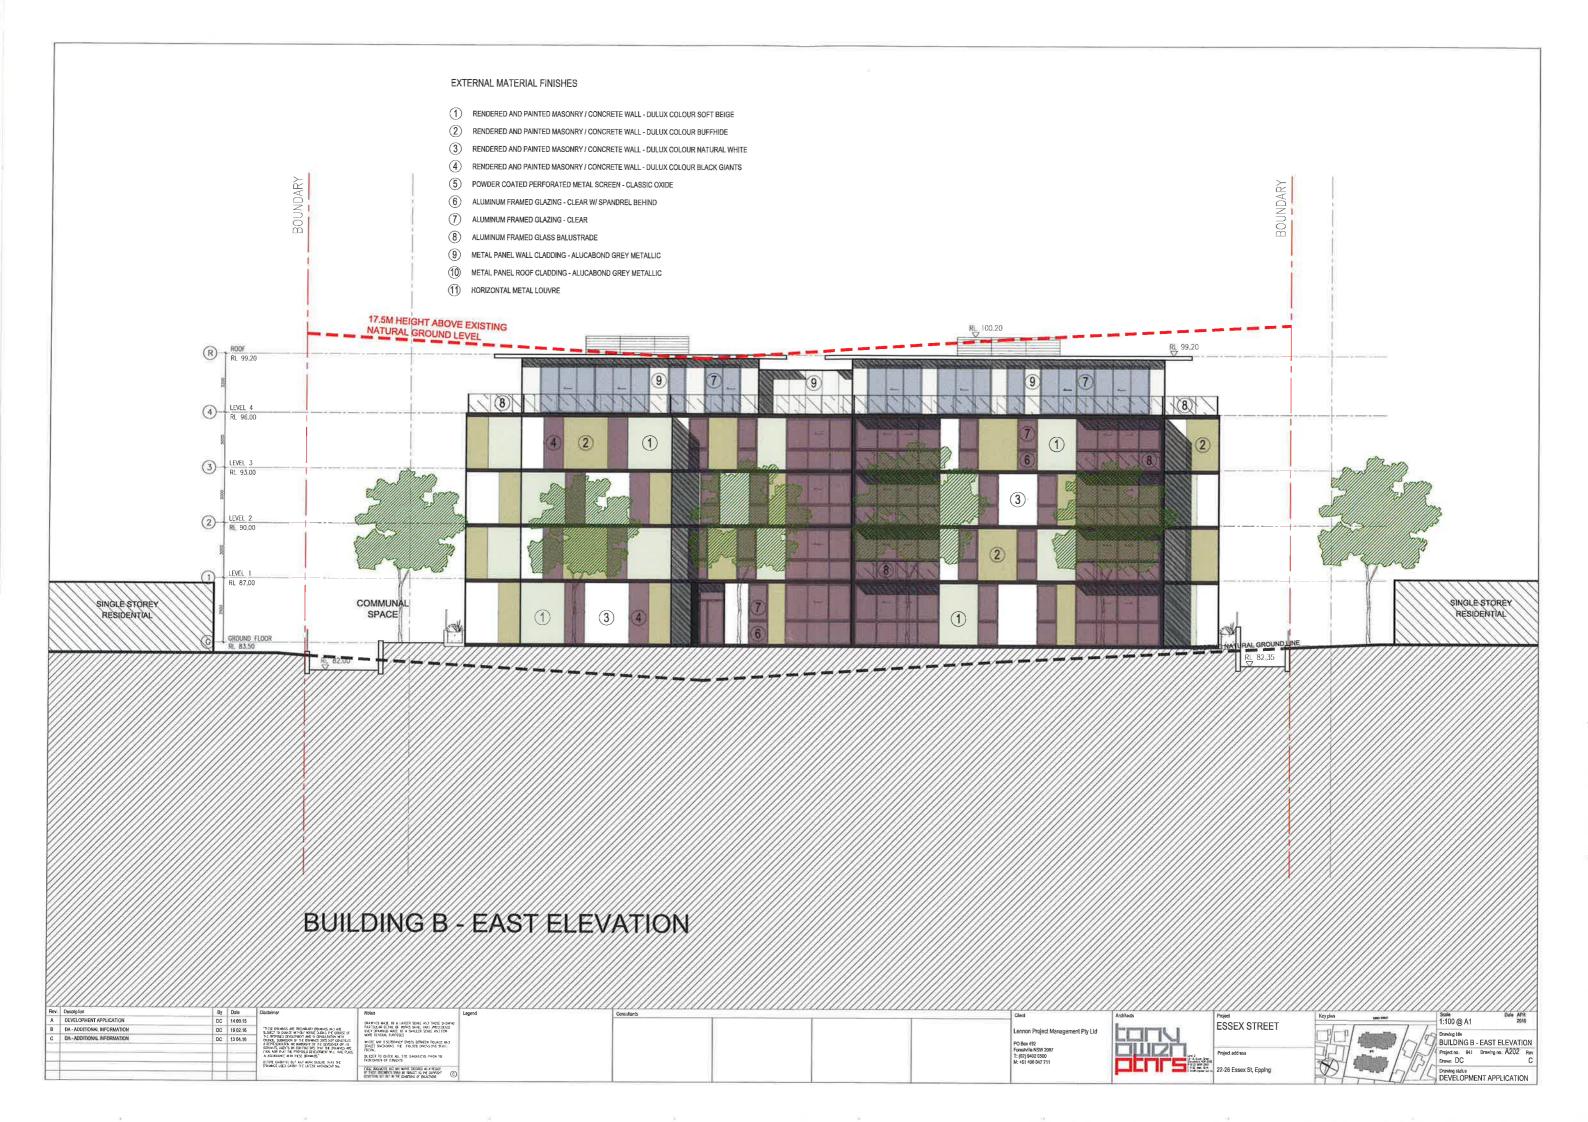

---------------------------------|
|   | CAR PARKING<br>(DISABLED SPACES) | BASEMENT 2<br>24<br>(4) | BASEMENT 1<br>52<br>(4) | TOTAL<br>76 SPACES<br>(8 SPACES) |
|   | BICYCLE PARKING                  | 12                      | 10                      | 22 SPACES                        |
| 1 | UNIT STORAGE CAGES               | 39                      | 25                      | 64 STORAGE CAGES                 |





W-DE ANY DECEMBACY DISTS BETWEEN PROJECT AND STALED DISPOSISS OF FOREITO DIFFASONS SLAL PROVIDE BLUEST TO CHECK ALL, SITE DIVERSONS FROM TO FARROSHOOT FINENS THE WILE TO BUT AND SECURE AS A SECURE AS



Project ESSEX STREET



Scale 1:150 @ A1 Orawing title BASEMENT 2 PLAN Project no. 841 Drawing no. A090 Rev Drawn DC E Drawing status
DEVELOPMENT APPLICATION

































PERSPECTIVE 1 - VIEW FROM ESSEX STREET

| Description                 | By   | Date    | Disclaimer                                                                                                                                                               | Notes                                                                                           | Legend | Consurtants | Client                                  | Architects