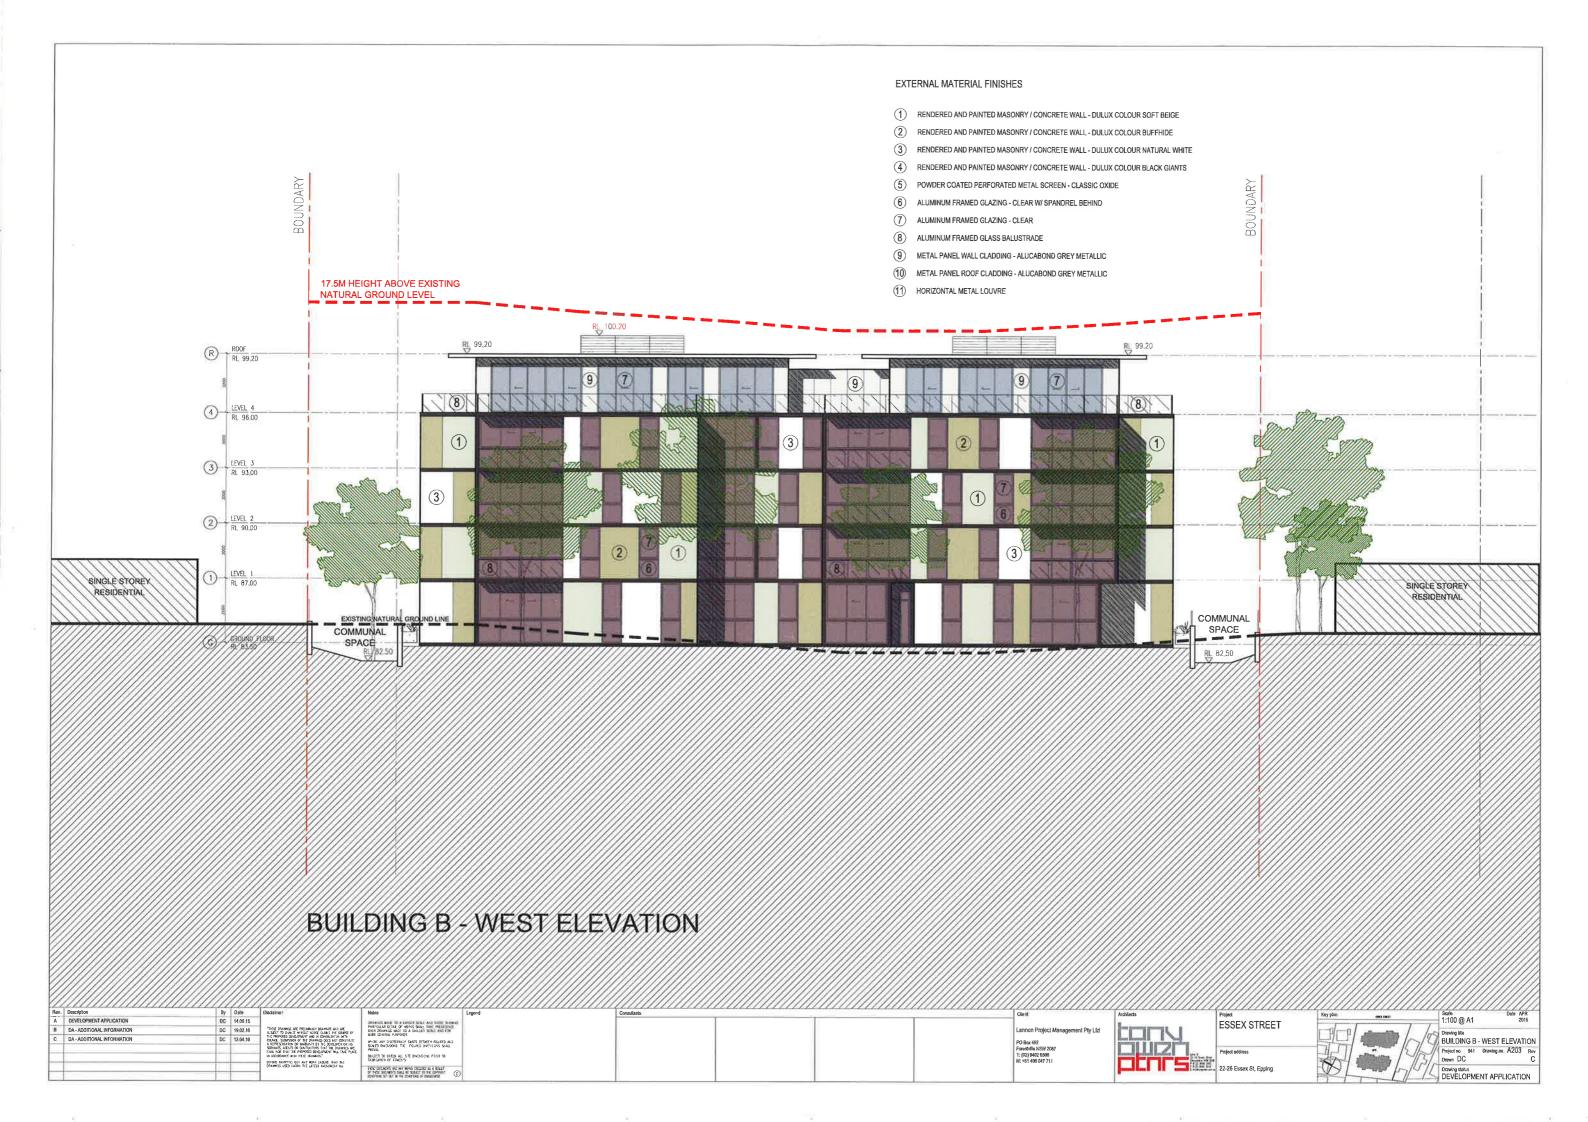

-------------------------------|
|   | CAR PARKING<br>(DISABLED SPACES) | BASEMENT 2<br>24<br>(4) | BASEMENT 1<br>52<br>(4) | TOTAL<br>76 SPACES<br>(8 SPACES) |
|   | BICYCLE PARKING                  | 12                      | 10                      | 22 SPACES                        |
| 1 | UNIT STORAGE CAGES               | 39                      | 25                      | 64 STORAGE CAGES                 |





W-DE ANY DECEMBACY DISTS BETWEEN PROJECT AND STALED DISPOSISS OF FOREITO DIFFASONS SLAL PROVIDE BLUEST TO CHECK ALL, SITE DIVERSONS FROM TO FARROSHOOT FINENS THE WILE TO BUT AND SECURE AS A SECURE AS



Project ESSEX STREET



Scale 1:150 @ A1 Orawing title BASEMENT 2 PLAN Project no. 841 Drawing no. A090 Rev Drawn DC E Drawing status
DEVELOPMENT APPLICATION

































PERSPECTIVE 1 - VIEW FROM ESSEX STREET

| Description                 | By   | Date    | Disclaimer                                                                                                                                                               | Notes                                                                                           | Legend | Consurtants | Client                                  | Architects