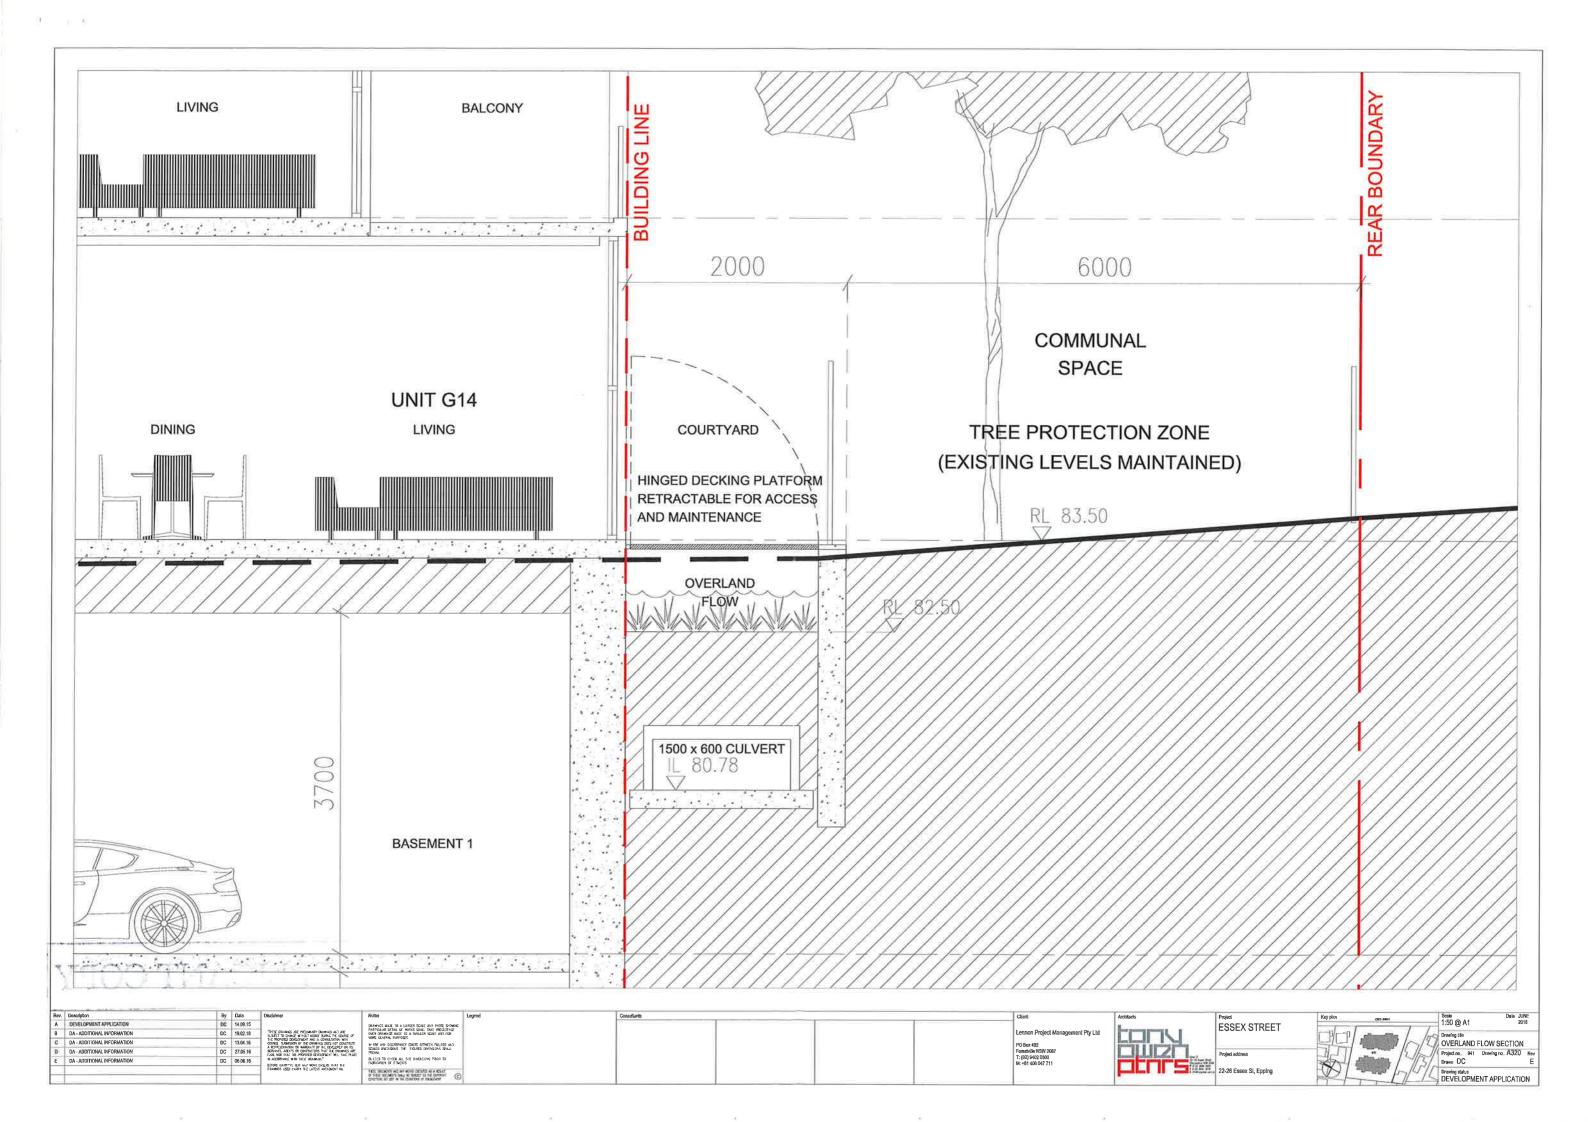

---------------------|
|   | CAR PARKING<br>(DISABLED SPACES) | BASEMENT 2<br>24<br>(4) | BASEMENT 1<br>52<br>(4) | TOTAL<br>76 SPACES<br>(8 SPACES) |
|   | BICYCLE PARKING                  | 12                      | 10                      | 22 SPACES                        |
| 1 | UNIT STORAGE CAGES               | 39                      | 25                      | 64 STORAGE CAGES                 |





W-DE ANY DECEMBACY DISTS BETWEEN PROJECT AND STALED DISPOSISS OF FOREITO DIFFASONS SLAL PROVIDE BLUEST TO CHECK ALL, SITE DIVERSONS FROM TO FARROSHOOT FINENS THE WILE TO BUT AND SECURE AS A SECURE AS



Project ESSEX STREET



Scale 1:150 @ A1 Orawing title BASEMENT 2 PLAN Project no. 841 Drawing no. A090 Rev Drawn DC E Drawing status
DEVELOPMENT APPLICATION

































PERSPECTIVE 1 - VIEW FROM ESSEX STREET

| Description                 | By   | Date    | Disclaimer                                                                                                                                                               | Notes                                                                                           | Legend | Consurtants | Client                                  | Architects