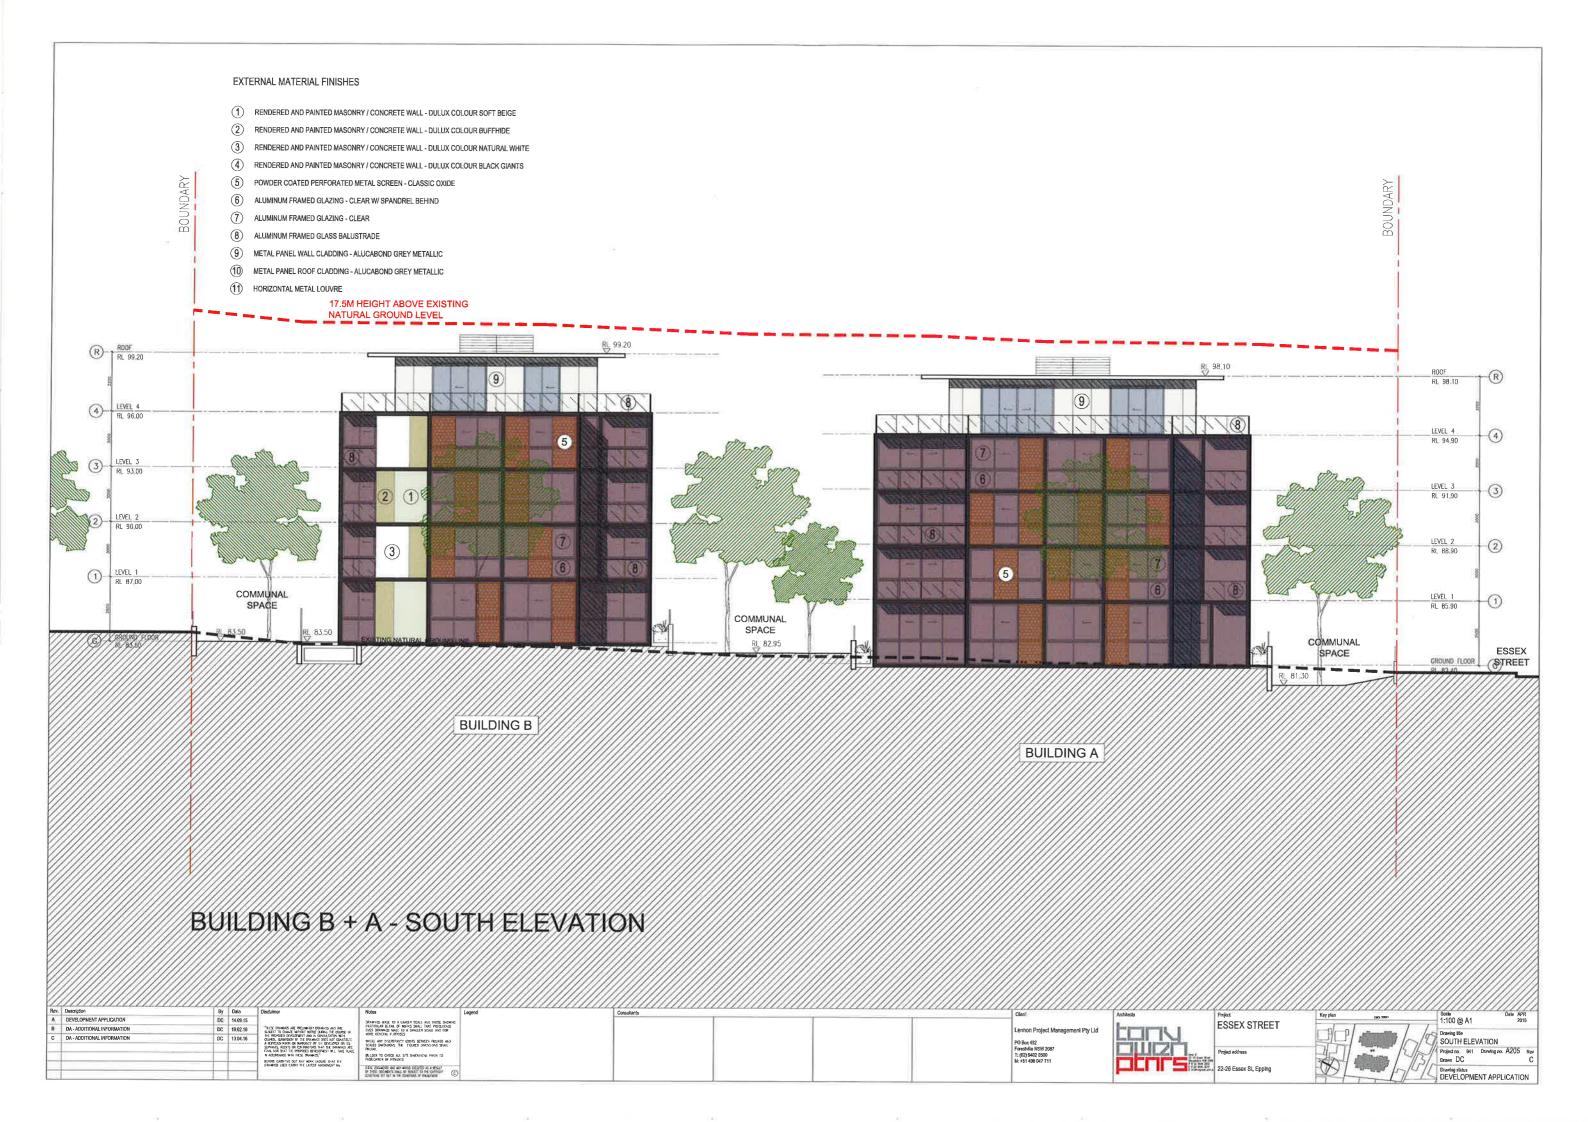

---------------------------|
|   | CAR PARKING<br>(DISABLED SPACES) | BASEMENT 2<br>24<br>(4) | BASEMENT 1<br>52<br>(4) | TOTAL<br>76 SPACES<br>(8 SPACES) |
|   | BICYCLE PARKING                  | 12                      | 10                      | 22 SPACES                        |
| 1 | UNIT STORAGE CAGES               | 39                      | 25                      | 64 STORAGE CAGES                 |





W-DE ANY DECEMBACY DISTS BETWEEN PROJECT AND STALED DISPOSISS OF FOREITO DIFFASONS SLAL PROVIDE BLUEST TO CHECK ALL, SITE DIVERSONS FROM TO FARROSHOOT FINENS THE WILE TO BUT AND SECURE AS A SECURE AS



Project ESSEX STREET



Scale 1:150 @ A1 Orawing title BASEMENT 2 PLAN Project no. 841 Drawing no. A090 Rev Drawn DC E Drawing status
DEVELOPMENT APPLICATION

































PERSPECTIVE 1 - VIEW FROM ESSEX STREET

| Description                 | By   | Date    | Disclaimer                                                                                                                                                               | Notes                                                                                           | Legend | Consurtants | Client                                  | Architects