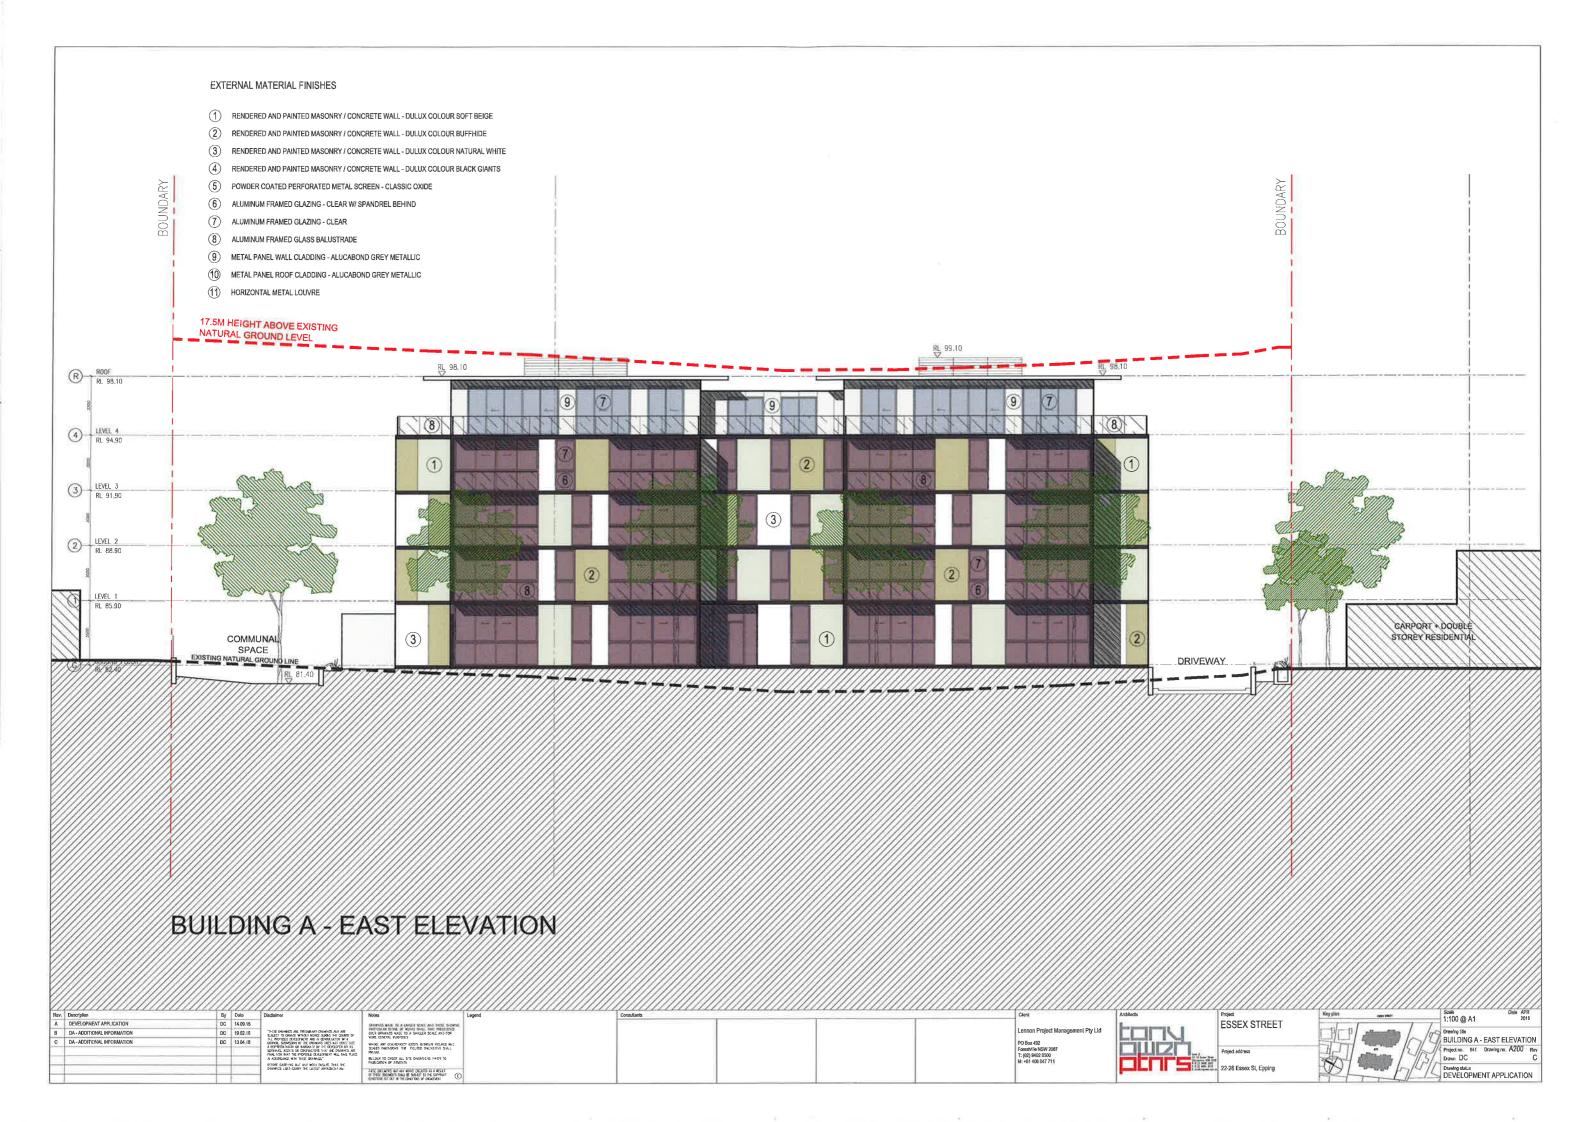

## LOCALITY PLAN

## DA/1266/2015

## 22-26B Essex Street, Epping

|          | ard & Front Gardens Planting S            |                                       | 01 1 0 1 110 00 |          |        |           |           |
|----------|-------------------------------------------|---------------------------------------|-----------------|----------|--------|-----------|-----------|
| Symbol   | Botanic Name                              | Common Name Size in Context 15-20 Ins |                 | Pot Size | Native | Evergreen | Deciduous |
| Propose  | d Trees                                   |                                       |                 |          |        |           |           |
| Cap ana  | Cupaniopsis anacariodes                   | Tuckeroo                              | 10x5            | 1001     | Υ      | Y         |           |
| Ace atr  | Acer palmatum ' Alropurpureum'            | Purple Acer                           | 3x4             | 45L      |        |           | Y         |
| Jac mim  | Jacaranda mimosifolia                     | Jacaranda                             | 10x8            | 1001     |        |           | Y         |
| Trí Lus  | Tristaniopsis laurina 'Lusdous'           | Water Gum                             | 6x4             | 100L     | Y      | Y         |           |
| Fra gir  | Fraxinus griffithii                       | Evergreen Ash                         | 7x4             | 45L      | N      | Y         |           |
| Gin bil  | Ginkgo biloba                             | Maiden Hair Tree                      | 10x8            | 100L     | N      |           | Y         |
| Gle tri  | Gleditsia triacanthos                     | Honey Locust                          | 12x7            | 100L     | N      |           | Y         |
| Lag hop  | Lagerstroemia indica x fauriei " Sioux"   | Crepe Myrlie                          | 6x4             | 100L     |        |           |           |
| Lag nat  | Lagerstroemia indica x fauriei " Natchez" | Crepe Myrlle                          | 6x4             | 2001     | N      |           | Y         |
| Mag vui  | Magnolia 'Vulcan'                         | Magnolia Vulcan                       | 5x3             | 45L      | N      |           | Y         |
| Wat flo  | Waterhousia floribunda                    | Weeping Lilly Pilly                   | 8x5             | 45L      | Y      | Y         |           |
| Propose  | d Shrubs                                  |                                       |                 |          |        |           |           |
| Acm smí  | Acmena smithil " Red Tulip"               | Lilli Pilli "Red Tulip"               | 1x.6            | 140mm    | Y      | Y         |           |
| Cam Pla  | Camellia sasanqua 'Plantation Pink'       | Sasanquia                             | 3x2             | 200mm    |        | Y         |           |
| Пар ехс  | Rhapis excelsa                            | Flaphis palm                          | 2x2             | 200mm    |        | Y         |           |
| Ācm Āii  | Acmena smithii ' Allyn Magic'             | LIII PIII                             | 2x2             | 200mm    | Y      | Y         |           |
| Pit mis  | Pillosporum 'Miss Muffet'                 | Pittosporum                           | .5x.6           | 200mm    |        | Y         |           |
| rib als  | Tibouchina 'Alstonville'                  | Tibouchina                            | 4x6             | 45L      |        | Y         |           |
| /ib Eme  | Viburnum odoratissimum 'Emerald lustre'   | Viburnum                              | 3x2             | 200mm    |        | Y         |           |
| Aza Alp  | Ázalea Álphonse Anderson'                 | Azalea                                | 1x1             | 200mm    |        | Y         |           |
| Gar mag  | Gardenìa augusta 'Magnifica'              | Gardenia                              | 1x1             | 200mm    |        | Y         |           |
| viet tho | Metrosideros thomasli                     | Christmas Bush                        | 1x.6            | 45L      |        | Y         |           |