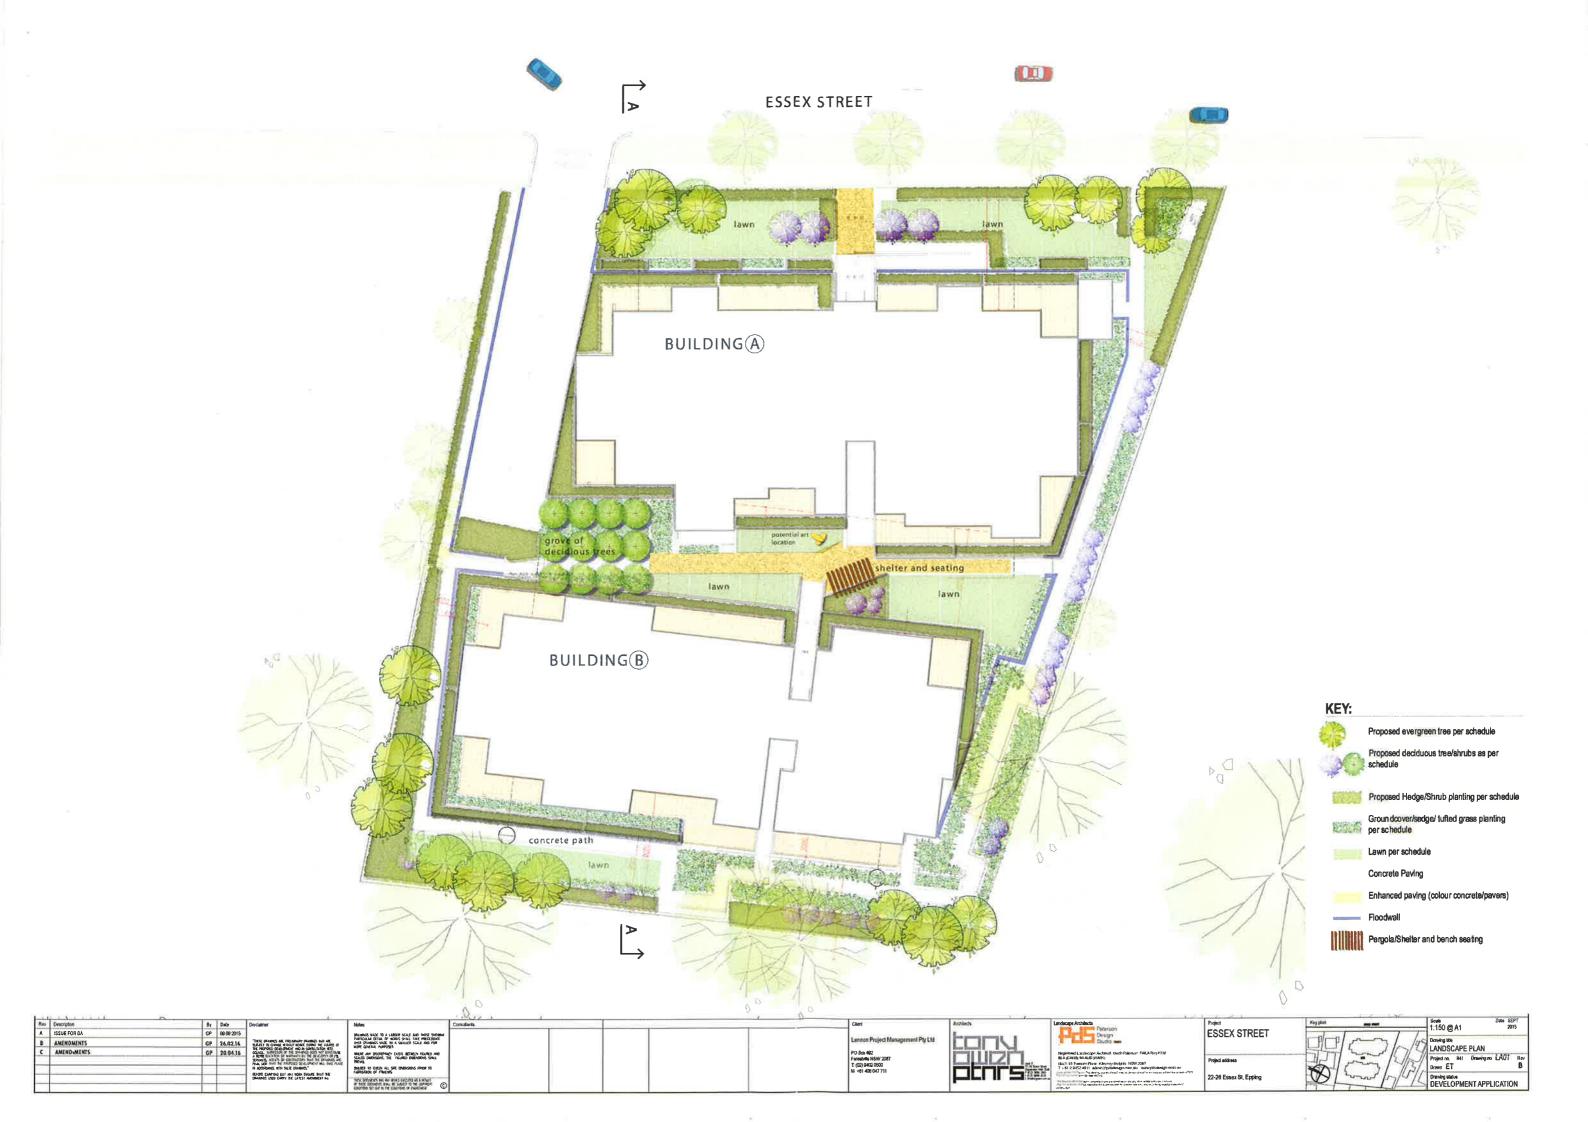

## 22-26B Essex Street, Epping

|          | ard & Front Gardens Planting S            |                                       | 01 1 0 1 110 00 |          |        |           |           |
|----------|-------------------------------------------|---------------------------------------|-----------------|----------|--------|-----------|-----------|
| Symbol   | Botanic Name                              | Common Name Size in Context 15-20 Ins |                 | Pot Size | Native | Evergreen | Deciduous |
| Propose  | d Trees                                   |                                       |                 |          |        |           |           |
| Cap ana  | Cupaniopsis anacariodes                   | Tuckeroo                              | 10x5            | 1001     | Υ      | Y         |           |
| Ace atr  | Acer palmatum ' Alropurpureum'            | Purple Acer                           | 3x4             | 45L      |        |           | Y         |
| Jac mim  | Jacaranda mimosifolia                     | Jacaranda                             | 10x8            | 1001     |        |           | Y         |
| Trí Lus  | Tristaniopsis laurina 'Lusdous'           | Water Gum                             | 6x4             | 100L     | Y      | Y         |           |
| Fra gir  | Fraxinus griffithii                       | Evergreen Ash                         | 7x4             | 45L      | N      | Y         |           |
| Gin bil  | Ginkgo biloba                             | Maiden Hair Tree                      | 10x8            | 100L     | N      |           | Y         |
| Gle tri  | Gleditsia triacanthos                     | Honey Locust                          | 12x7            | 100L     | N      |           | Y         |
| Lag hop  | Lagerstroemia indica x fauriei " Sioux"   | Crepe Myrlie                          | 6x4             | 100L     |        |           |           |
| Lag nat  | Lagerstroemia indica x fauriei " Natchez" | Crepe Myrlle                          | 6x4             | 2001     | N      |           | Y         |
| Mag vui  | Magnolia 'Vulcan'                         | Magnolia Vulcan                       | 5x3             | 45L      | N      |           | Y         |
| Wat flo  | Waterhousia floribunda                    | Weeping Lilly Pilly                   | 8x5             | 45L      | Y      | Y         |           |
| Propose  | d Shrubs                                  |                                       |                 |          |        |           |           |
| Acm smí  | Acmena smithil " Red Tulip"               | Lilli Pilli "Red Tulip"               | 1x.6            | 140mm    | Y      | Y         |           |
| Cam Pla  | Camellia sasanqua 'Plantation Pink'       | Sasanquia                             | 3x2             | 200mm    |        | Y         |           |
| Пар ехс  | Rhapis excelsa                            | Flaphis palm                          | 2x2             | 200mm    |        | Y         |           |
| Ācm Āii  | Acmena smithii ' Allyn Magic'             | LIII PIII                             | 2x2             | 200mm    | Y      | Y         |           |
| Pit mis  | Pillosporum 'Miss Muffet'                 | Pittosporum                           | .5x.6           | 200mm    |        | Y         |           |
| rib als  | Tibouchina 'Alstonville'                  | Tibouchina                            | 4x6             | 45L      |        | Y         |           |
| /ib Eme  | Viburnum odoratissimum 'Emerald lustre'   | Viburnum                              | 3x2             | 200mm    |        | Y         |           |
| Aza Alp  | Ázalea Álphonse Anderson'                 | Azalea                                | 1x1             | 200mm    |        | Y         |           |
| Gar mag  | Gardenìa augusta 'Magnifica'              | Gardenia                              | 1x1             | 200mm    |        | Y         |           |
| viet tho | Metrosideros thomasli                     | Christmas Bush                        | 1x.6            | 45L      |        | Y         |           |

| Aju rep | Ajuga reptans                    | Bugle weed     | .3x1m  | 140mm |   |   | T |
|---------|----------------------------------|----------------|--------|-------|---|---|---|
|         |                                  |                |        |       |   | Y | _ |
| Lir eve | Liriope evergreen giant          | Liriope        | .5x.5m | 140mm |   | Y |   |
| Kni uva | Knifophia uvaria var.maxima      | Red Hot Poker  | .8x.6  | 140mm |   | Y |   |
| Hem bai | Hemerocalis 'Baldone'            | Day Lilly      | .5x.6  | 140mm |   | Y |   |
| Zep can | Zephyranthes candida             | Autumn crocus  | .3x.4  | 140mm |   | Y |   |
| Âga pra | Agapanthus praecox sp orientalis | Agapanthus     | ,4x,4  | 140mm |   | Y |   |
| Cii Bei | Clivia Beigium Hybrid'           | Clivia         | .5x.5  | 140mm |   | Y |   |
| Dia cae | Dianella caerulea                | Flax lily      | .7x.7  | híko  | Y | Y | 1 |
| Dia cas | Dianella caerulea 'Cassa Blue"   | Cassa blue     | .5x.5  | hiko  | Y | Y |   |
| Dia lit | Dianella revoluta "Little Rev"   | Blue flax lify | .7x.7  | hiko  | Υ | Y |   |
| Dia tas | Dianella revoluta "Tas Red"      | Tas Red        | .6x.5  | híko  | Y | Y |   |
| Dia uto | Dianella prunina " Utopia"       | Flax Llly      | .9x.9  | híko  | Υ | Y |   |
| Hed hei | Hedera helix                     | Common Ivy     | 4 x 15 | 140mm |   | Y |   |
| Wis jap | Wisteria japonica                | Wisteria       | .3x.3  | 140mm |   |   | Y |
| Turf    |                                  |                |        |       |   |   |   |
|         | Soft Leaf Buffalo " Sir Walter"  | " Sir Walter"  |        | Rolls |   | Υ |   |