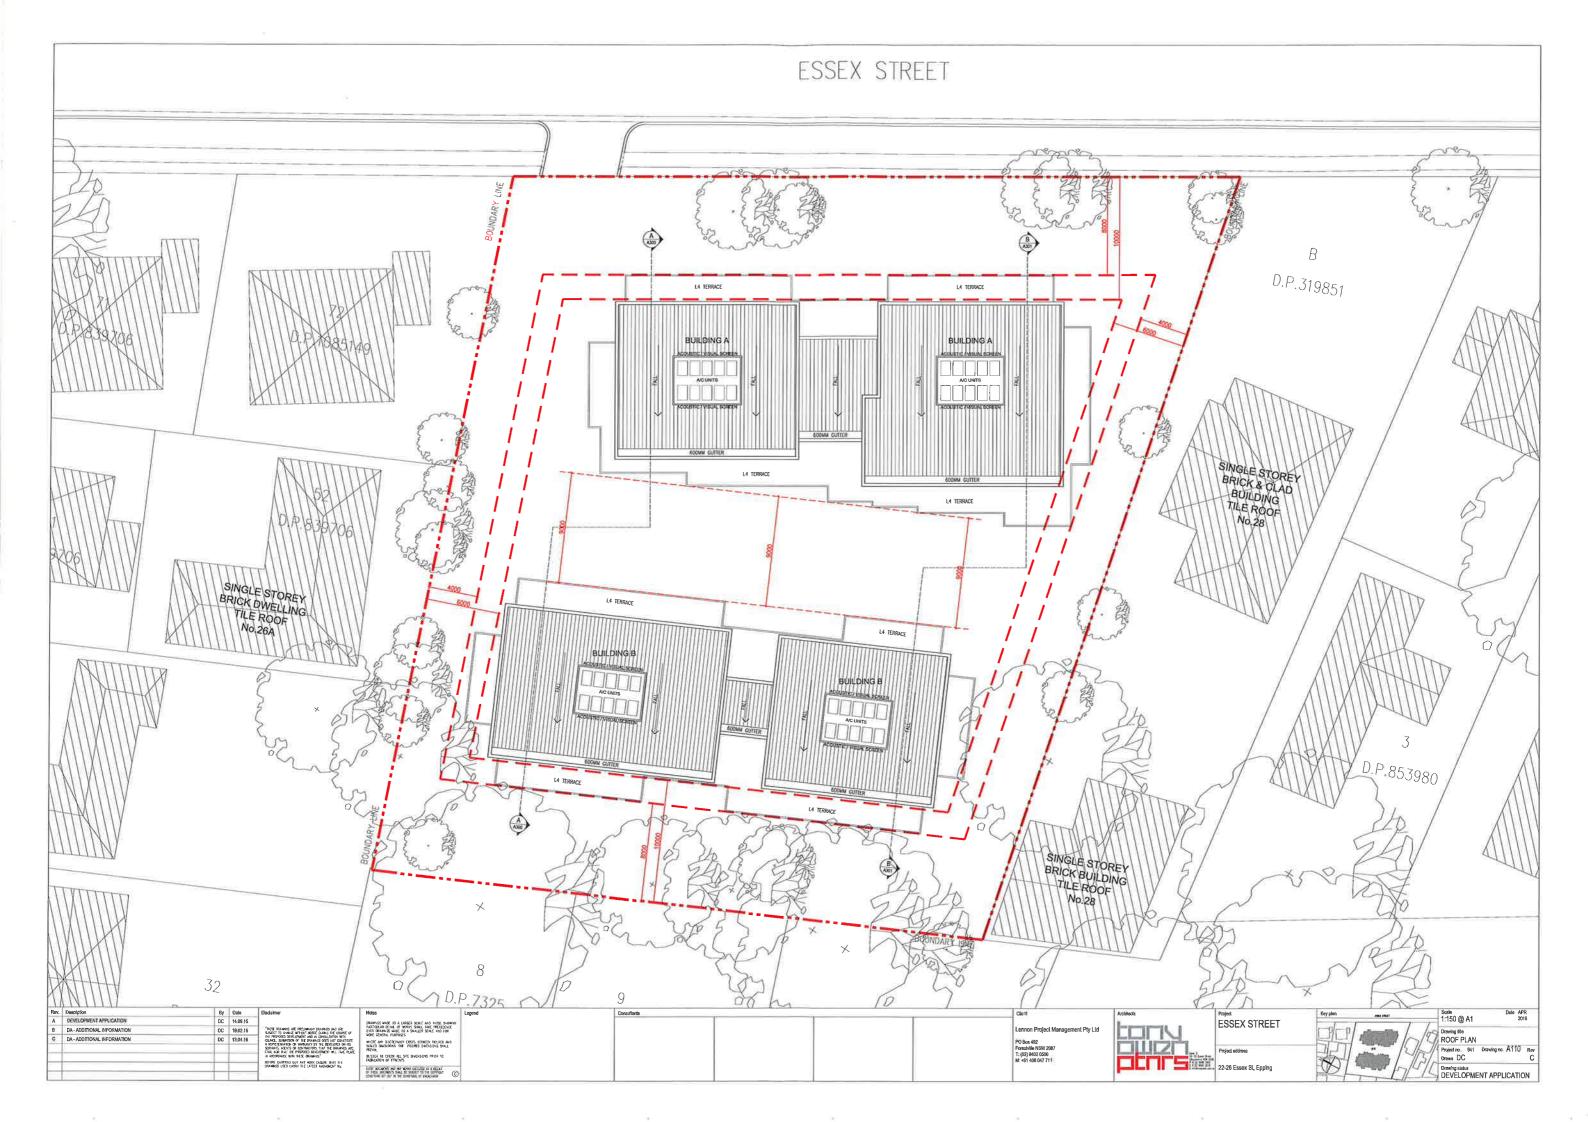

## LOCALITY PLAN

## DA/1266/2015

## 22-26B Essex Street, Epping

|          | ard & Front Gardens Planting S            |                                       | 01 1 0 1 110 00 |          |        |           |           |
|----------|-------------------------------------------|---------------------------------------|-----------------|----------|--------|-----------|-----------|
| Symbol   | Botanic Name                              | Common Name Size in Context 15-20 Ins |                 | Pot Size | Native | Evergreen | Deciduous |
| Propose  | d Trees                                   |                                       |                 |          |        |           |           |
| Cap ana  | Cupaniopsis anacariodes                   | Tuckeroo                              | 10x5            | 1001     | Υ      | Y         |           |
| Ace atr  | Acer palmatum ' Alropurpureum'            | Purple Acer                           | 3x4             | 45L      |        |           | Y         |
| Jac mim  | Jacaranda mimosifolia                     | Jacaranda                             | 10x8            | 1001     |        |           | Y         |
| Trí Lus  | Tristaniopsis laurina 'Lusdous'           | Water Gum                             | 6x4             | 100L     | Y      | Y         |           |
| Fra gir  | Fraxinus griffithii                       | Evergreen Ash                         | 7x4             | 45L      | N      | Y         |           |
| Gin bil  | Ginkgo biloba                             | Maiden Hair Tree                      | 10x8            | 100L     | N      |           | Y         |
| Gle tri  | Gleditsia triacanthos                     | Honey Locust                          | 12x7            | 100L     | N      |           | Y         |
| Lag hop  | Lagerstroemia indica x fauriei " Sioux"   | Crepe Myrlie                          | 6x4             | 100L     |        |           |           |
| Lag nat  | Lagerstroemia indica x fauriei " Natchez" | Crepe Myrlle                          | 6x4             | 2001     | N      |           | Y         |
| Mag vui  | Magnolia 'Vulcan'                         | Magnolia Vulcan                       | 5x3             | 45L      | N      |           | Y         |
| Wat flo  | Waterhousia floribunda                    | Weeping Lilly Pilly                   | 8x5             | 45L      | Y      | Y         |           |
| Propose  | d Shrubs                                  |                                       |                 |          |        |           |           |
| Acm smí  | Acmena smithil " Red Tulip"               | Lilli Pilli "Red Tulip"               | 1x.6            | 140mm    | Y      | Y         |           |
| Cam Pla  | Camellia sasanqua 'Plantation Pink'       | Sasanquia                             | 3x2             | 200mm    |        | Y         |           |
| Пар ехс  | Rhapis excelsa                            | Flaphis palm                          | 2x2             | 200mm    |        | Y         |           |
| Ācm Āii  | Acmena smithii ' Allyn Magic'             | LIII PIII                             | 2x2             | 200mm    | Y      | Y         |           |
| Pit mis  | Pillosporum 'Miss Muffet'                 | Pittosporum                           | .5x.6           | 200mm    |        | Y         |           |
| rib als  | Tibouchina 'Alstonville'                  | Tibouchina                            | 4x6             | 45L      |        | Y         |           |
| /ib Eme  | Viburnum odoratissimum 'Emerald lustre'   | Viburnum                              | 3x2             | 200mm    |        | Y         |           |
| Aza Alp  | Ázalea Álphonse Anderson'                 | Azalea                                | 1x1             | 200mm    |        | Y         |           |
| Gar mag  | Gardenìa augusta 'Magnifica'              | Gardenia                              | 1x1             | 200mm    |        | Y         |           |
| viet tho | Metrosideros thomasli                     | Christmas Bush                        | 1x.6            | 45L      |        | Y         |           |