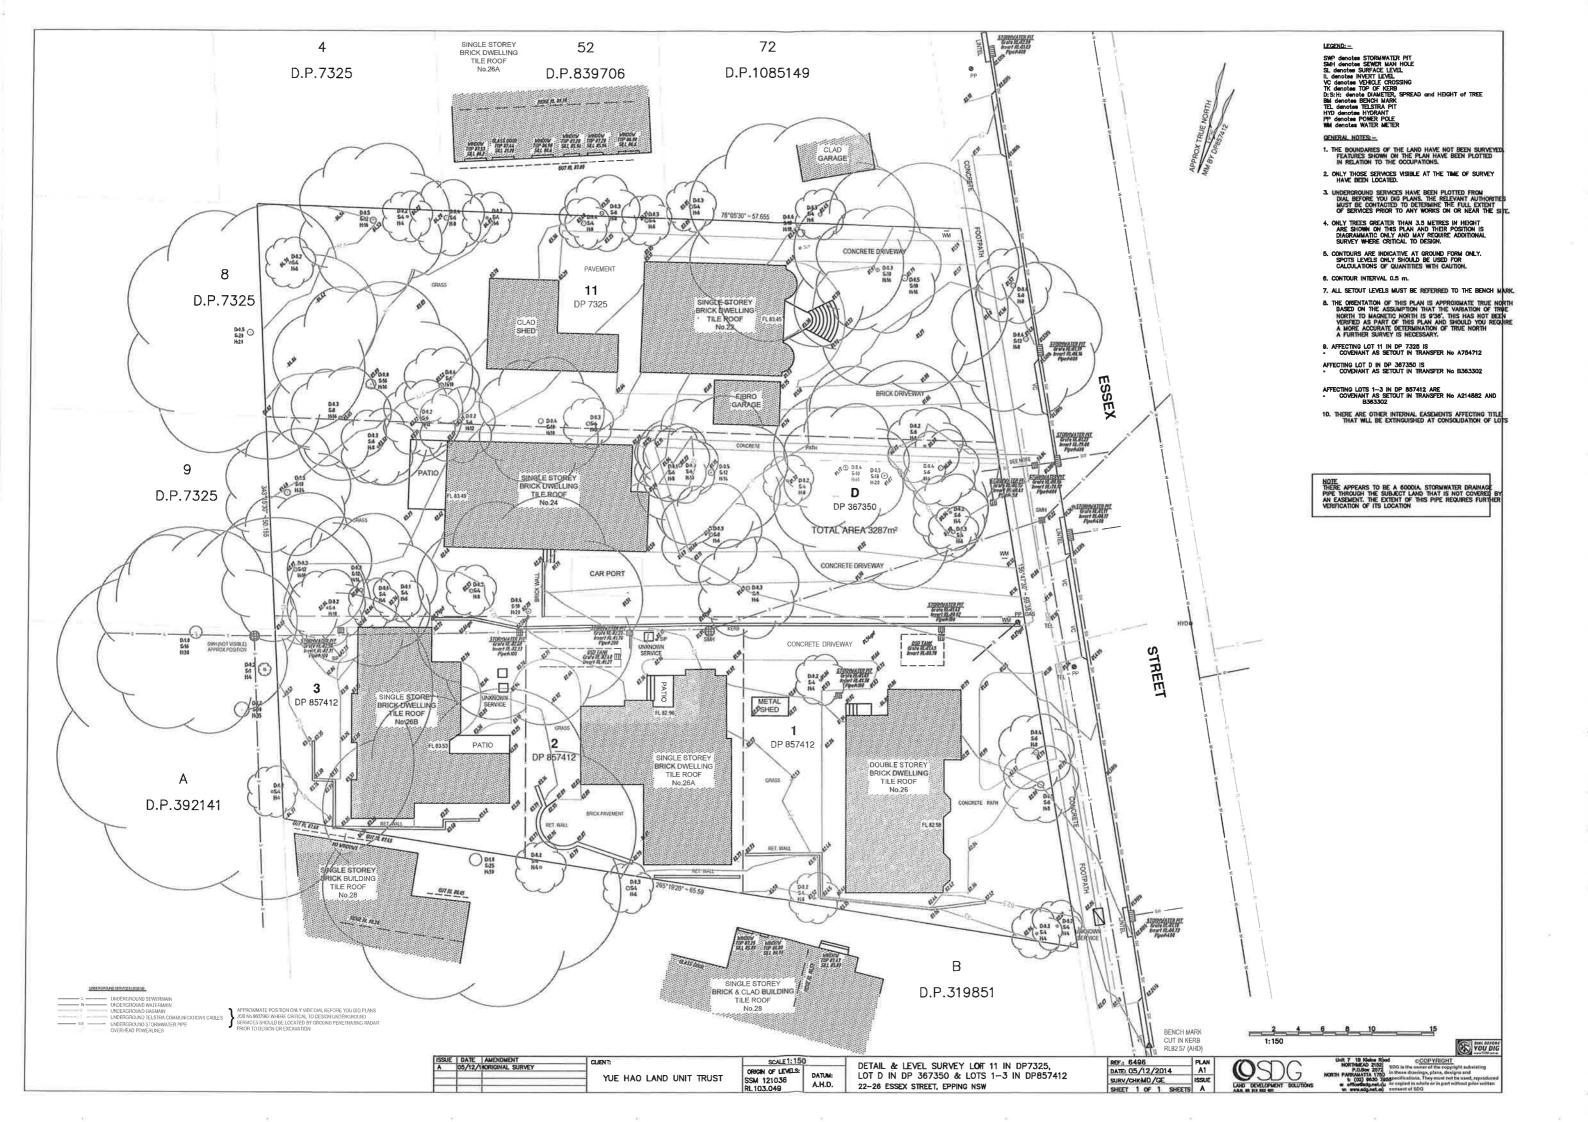

| ID HER DOUGHT SHE SHELL IS SE CHADE.                            |             |                                        |               | \$1.00 percent of an inter-polytopian's galance of the annual property and an inter- | 1                      |          | DEVELOPMENT APPLICATION             |







|                             | CARPARK                                           | CALC                                      | JLA         | TION                                                     |
|-----------------------------|---------------------------------------------------|-------------------------------------------|-------------|----------------------------------------------------------|
| CAR PARKING<br>RATES        | 1 BEDROOM<br>2 BEDROOMS<br>3 BEDROOMS<br>VISITORS | (14)<br>(43)<br>(7)<br>(64)<br>TOTAL REQ. | # 3 # 3 # 3 | 10.50<br>43,00<br>10.50<br>9,14<br>75,14 (76 CAR SPACES) |
| ACCESSIBLE PARKING<br>RATES | RESIDENTIAL<br>VISITORS                           | (21)<br>(10)<br>TOTAL REQ.                | H H         | 7.00  <br>1.00  <br>8.00 (8 ACCESSIBLE SPACES)