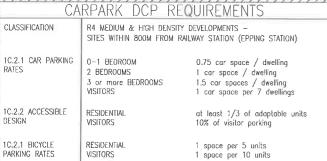

|                             | CARPARK                                           | CALC                                      | JLA         | TION                                                     |
|-----------------------------|---------------------------------------------------|-------------------------------------------|-------------|----------------------------------------------------------|
| CAR PARKING<br>RATES        | 1 BEDROOM<br>2 BEDROOMS<br>3 BEDROOMS<br>VISITORS | (14)<br>(43)<br>(7)<br>(64)<br>TOTAL REQ. | # 3 # 3 # 3 | 10.50<br>43,00<br>10.50<br>9,14<br>75,14 (76 CAR SPACES) |
| ACCESSIBLE PARKING<br>RATES | RESIDENTIAL<br>VISITORS                           | (21)<br>(10)<br>TOTAL REQ.                | H H         | 7.00  <br>1.00  <br>8.00 (8 ACCESSIBLE SPACES)           |
| BICYCLE PARKING<br>RATES    | RESIDENTIAL<br>VISITORS                           | (64)<br>(64)<br>TOTAL REQ.                | = =         | 12,80<br>6,40<br>19,20 (20 BICYCLE SPACES)               |

PARKING RATES

|   | PR(                              | <u>DPOSED</u>           | CARPARK                 | NUMBERS                          |
|---|----------------------------------|-------------------------|-------------------------|----------------------------------|
|   | CAR PARKING<br>(DISABLED SPACES) | BASEMENT 2<br>24<br>(4) | BASEMENT 1<br>52<br>(4) | TOTAL<br>76 SPACES<br>(8 SPACES) |
|   | BICYCLE PARKING                  | 12                      | 10                      | 22 SPACES                        |
| 1 | UNIT STORAGE CAGES               | 39                      | 25                      | 64 STORAGE CAGES                 |