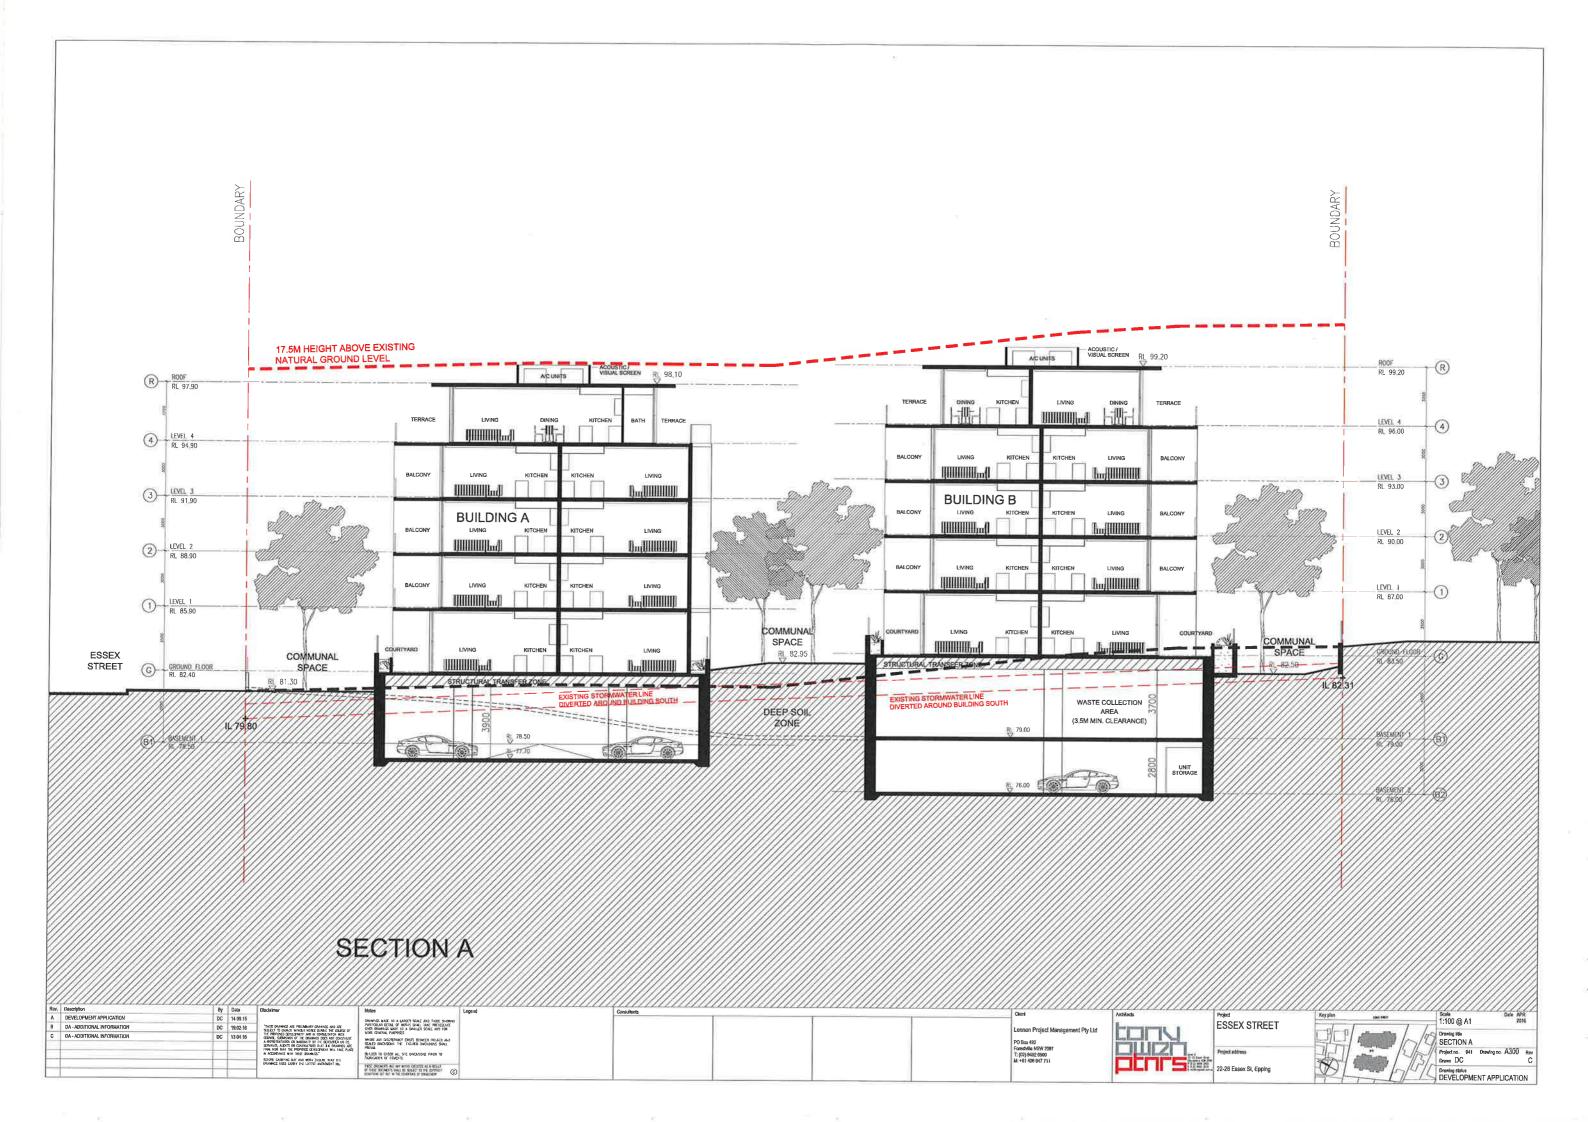

-------------------------|
|   | CAR PARKING<br>(DISABLED SPACES) | BASEMENT 2<br>24<br>(4) | BASEMENT 1<br>52<br>(4) | TOTAL<br>76 SPACES<br>(8 SPACES) |
|   | BICYCLE PARKING                  | 12                      | 10                      | 22 SPACES                        |
| 1 | UNIT STORAGE CAGES               | 39                      | 25                      | 64 STORAGE CAGES                 |





W-DE ANY DECEMBACY DISTS BETWEEN PROJECT AND STALED DISPOSISS OF FOREITO DIFFASONS SLAL PROVIDE BLUEST TO CHECK ALL, SITE DIVERSONS FROM TO FARROSHOOT FINENS THE WILE TO BUT AND SECURE AS A SECURE AS



Project ESSEX STREET



Scale 1:150 @ A1 Orawing title BASEMENT 2 PLAN Project no. 841 Drawing no. A090 Rev Drawn DC E Drawing status
DEVELOPMENT APPLICATION

































PERSPECTIVE 1 - VIEW FROM ESSEX STREET

| Description                 | By   | Date    | Disclaimer                                                                                                                                                               | Notes                                                                                           | Legend | Consurtants | Client                                  | Architects