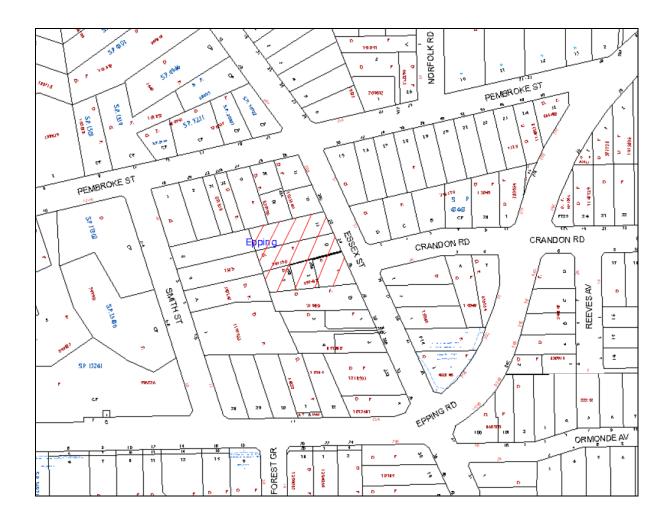

## LOCALITY PLAN

## DA/1266/2015

## 22-26B Essex Street, Epping

|          | ard & Front Gardens Planting S            |                                       | 01 1 0 1 110 00 |          |        |           |           |
|----------|-------------------------------------------|---------------------------------------|-----------------|----------|--------|-----------|-----------|
| Symbol   | Botanic Name                              | Common Name Size in Context 15-20 Ins |                 | Pot Size | Native | Evergreen | Deciduous |
| Propose  | d Trees                                   |                                       |                 |          |        |           |           |
| Cap ana  | Cupaniopsis anacariodes                   | Tuckeroo                              | 10x5            | 1001     | Υ      | Y         |           |
| Ace atr  | Acer palmatum ' Alropurpureum'            | Purple Acer                           | 3x4             | 45L      |        |           | Y         |
| Jac mim  | Jacaranda mimosifolia                     | Jacaranda                             | 10x8            | 1001     |        |           | Y         |
| Trí Lus  | Tristaniopsis laurina 'Lusdous'           | Water Gum                             | 6x4             | 100L     | Y      | Y         |           |
| Fra gir  | Fraxinus griffithii                       | Evergreen Ash                         | 7x4             | 45L      | N      | Y         |           |
| Gin bil  | Ginkgo biloba                             | Maiden Hair Tree                      | 10x8            | 100L     | N      |           | Y         |
| Gle tri  | Gleditsia triacanthos                     | Honey Locust                          | 12x7            | 100L     | N      |           | Y         |
| Lag hop  | Lagerstroemia indica x fauriei " Sioux"   | Crepe Myrlie                          | 6x4             | 100L     |        |           |           |
| Lag nat  | Lagerstroemia indica x fauriei " Natchez" | Crepe Myrlle                          | 6x4             | 2001     | N      |           | Y         |
| Mag vui  | Magnolia 'Vulcan'                         | Magnolia Vulcan                       | 5x3             | 45L      | N      |           | Y         |
| Wat flo  | Waterhousia floribunda                    | Weeping Lilly Pilly                   | 8x5             | 45L      | Y      | Y         |           |
| Propose  | d Shrubs                                  |                                       |                 |          |        |           |           |
| Acm smí  | Acmena smithil " Red Tulip"               | Lilli Pilli "Red Tulip"               | 1x.6            | 140mm    | Y      | Y         |           |
| Cam Pla  | Camellia sasanqua 'Plantation Pink'       | Sasanquia                             | 3x2             | 200mm    |        | Y         |           |
| Пар ехс  | Rhapis excelsa                            | Flaphis palm                          | 2x2             | 200mm    |        | Y         |           |
| Ācm Āii  | Acmena smithii ' Allyn Magic'             | LIII PIII                             | 2x2             | 200mm    | Y      | Y         |           |
| Pit mis  | Pillosporum 'Miss Muffet'                 | Pittosporum                           | .5x.6           | 200mm    |        | Y         |           |
| rib als  | Tibouchina 'Alstonville'                  | Tibouchina                            | 4x6             | 45L      |        | Y         |           |
| /ib Eme  | Viburnum odoratissimum 'Emerald lustre'   | Viburnum                              | 3x2             | 200mm    |        | Y         |           |
| Aza Alp  | Ázalea Álphonse Anderson'                 | Azalea                                | 1x1             | 200mm    |        | Y         |           |
| Gar mag  | Gardenìa augusta 'Magnifica'              | Gardenia                              | 1x1             | 200mm    |        | Y         |           |
| viet tho | Metrosideros thomasli                     | Christmas Bush                        | 1x.6            | 45L      |        | Y         |           |