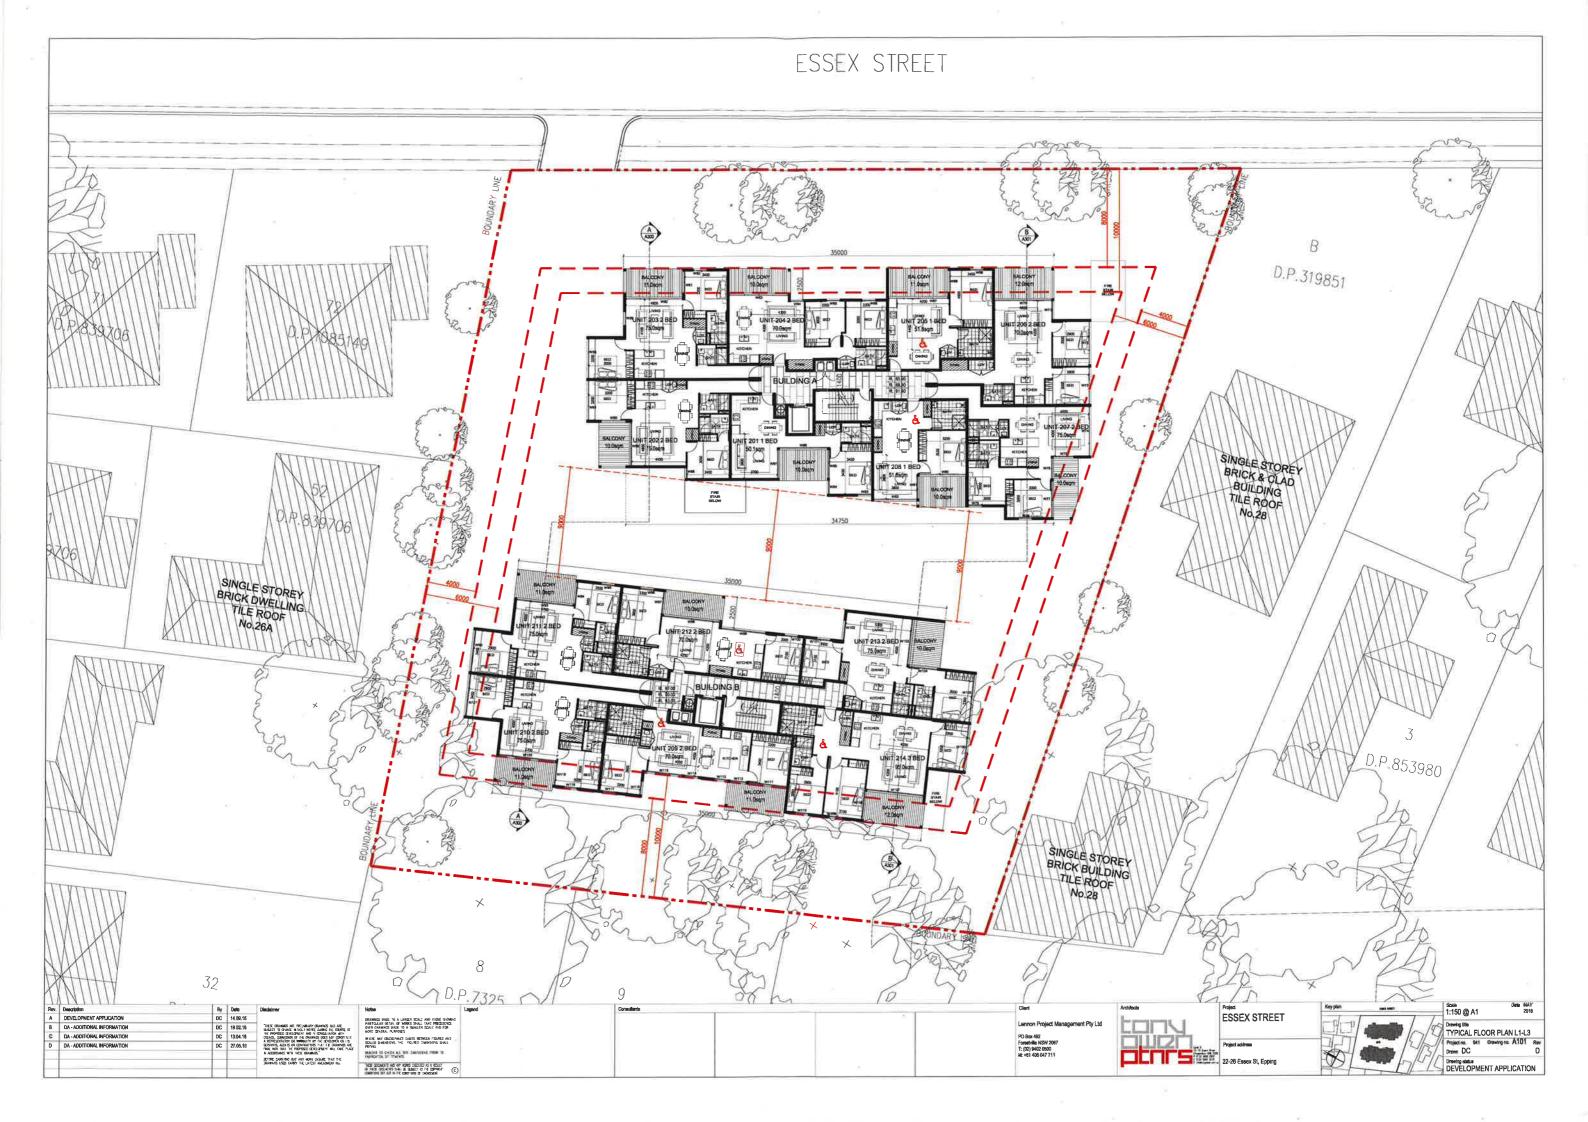

--------|----------------------------------|
|   | CAR PARKING<br>(DISABLED SPACES) | BASEMENT 2<br>24<br>(4) | BASEMENT 1<br>52<br>(4) | TOTAL<br>76 SPACES<br>(8 SPACES) |
|   | BICYCLE PARKING                  | 12                      | 10                      | 22 SPACES                        |
| 1 | UNIT STORAGE CAGES               | 39                      | 25                      | 64 STORAGE CAGES                 |





W-DE ANY DECEMBACY DISTS BETWEEN PROJECT AND STALED DISPOSISS OF FOREITO DIFFASONS SLAL PROVIDE BLUEST TO CHECK ALL, SITE DIVERSONS FROM TO FARROSHOOT FINENS THE WILE TO BUT AND SECURE AS A SECURE AS



Project ESSEX STREET



Scale 1:150 @ A1 Orawing title BASEMENT 2 PLAN Project no. 841 Drawing no. A090 Rev Drawn DC E Drawing status
DEVELOPMENT APPLICATION

































PERSPECTIVE 1 - VIEW FROM ESSEX STREET

| Description                 | By   | Date    | Disclaimer                                                                                                                                                               | Notes                                                                                           | Legend | Consurtants | Client                                  | Architects