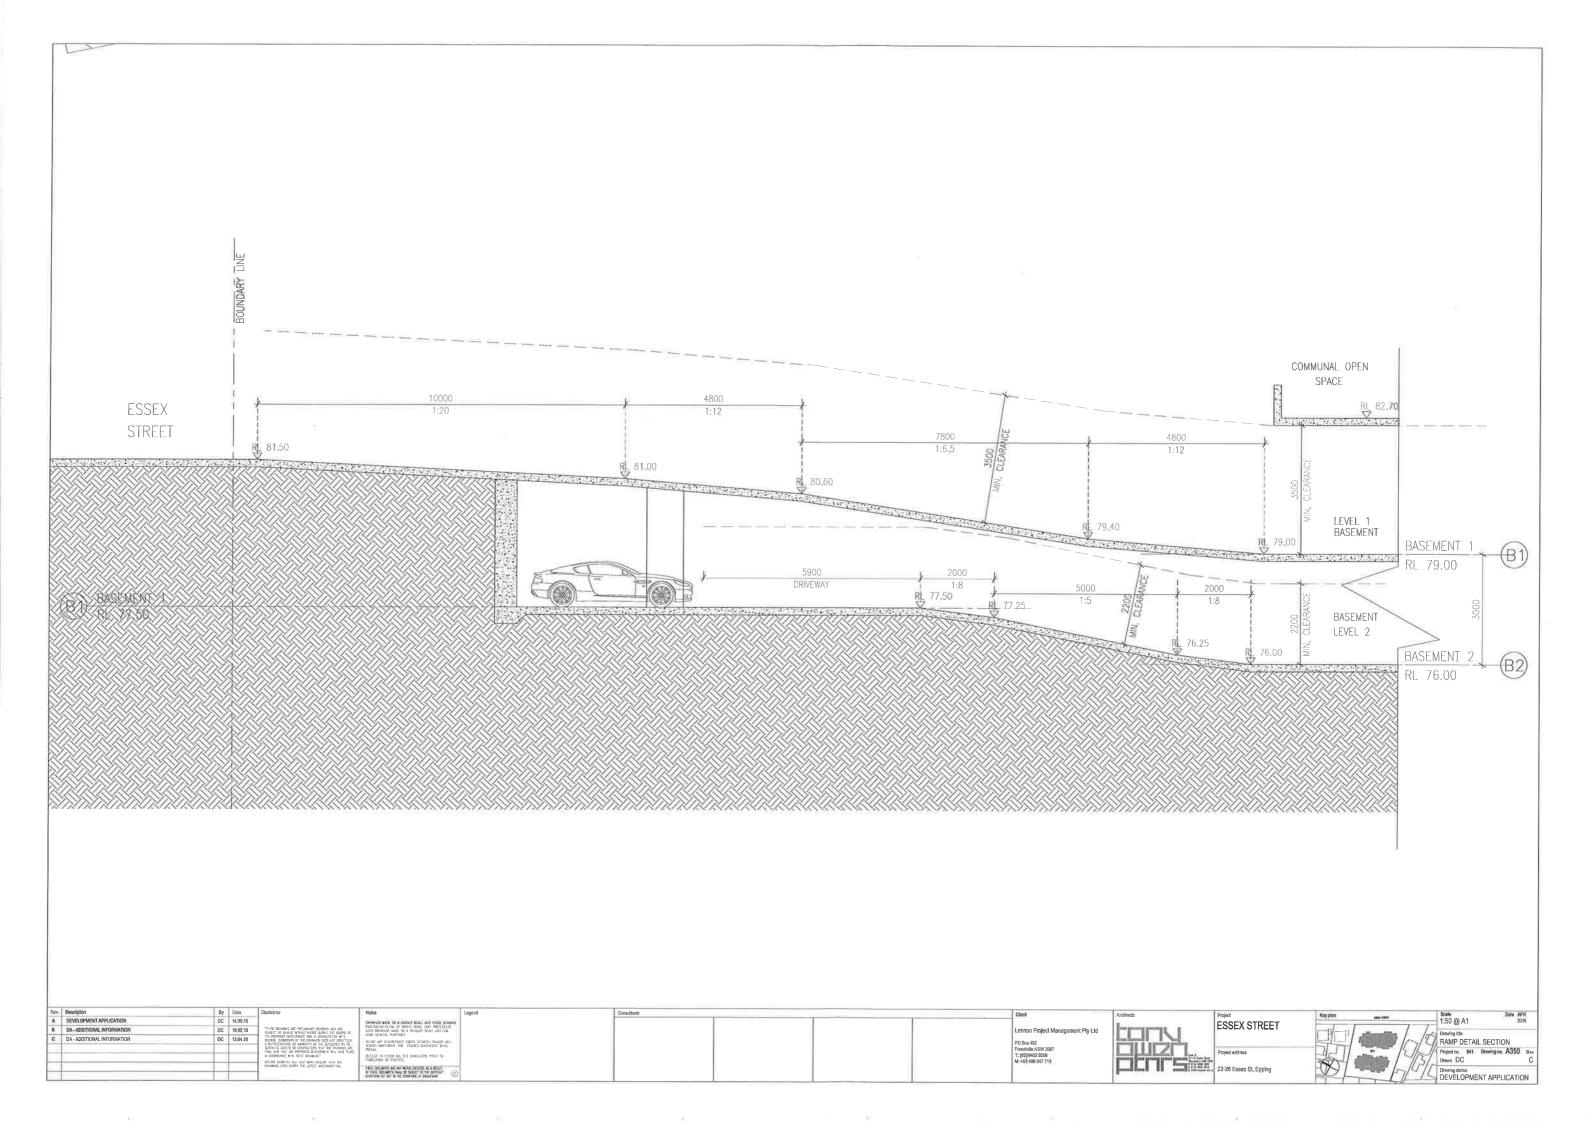

-------------------|
|   | CAR PARKING<br>(DISABLED SPACES) | BASEMENT 2<br>24<br>(4) | BASEMENT 1<br>52<br>(4) | TOTAL<br>76 SPACES<br>(8 SPACES) |
|   | BICYCLE PARKING                  | 12                      | 10                      | 22 SPACES                        |
| 1 | UNIT STORAGE CAGES               | 39                      | 25                      | 64 STORAGE CAGES                 |





W-DE ANY DECEMBACY DISTS BETWEEN PROJECT AND STALED DISPOSISS OF FOREITO DIFFASONS SLAL PROVIDE BLUEST TO CHECK ALL, SITE DIVERSONS FROM TO FARROSHOOT FINENS THE WILE TO BUT AND SECURE AS A SECURE AS



Project ESSEX STREET



Scale 1:150 @ A1 Orawing title BASEMENT 2 PLAN Project no. 841 Drawing no. A090 Rev Drawn DC E Drawing status
DEVELOPMENT APPLICATION

































PERSPECTIVE 1 - VIEW FROM ESSEX STREET

| Description                 | By   | Date    | Disclaimer                                                                                                                                                               | Notes                                                                                           | Legend | Consurtants | Client                                  | Architects