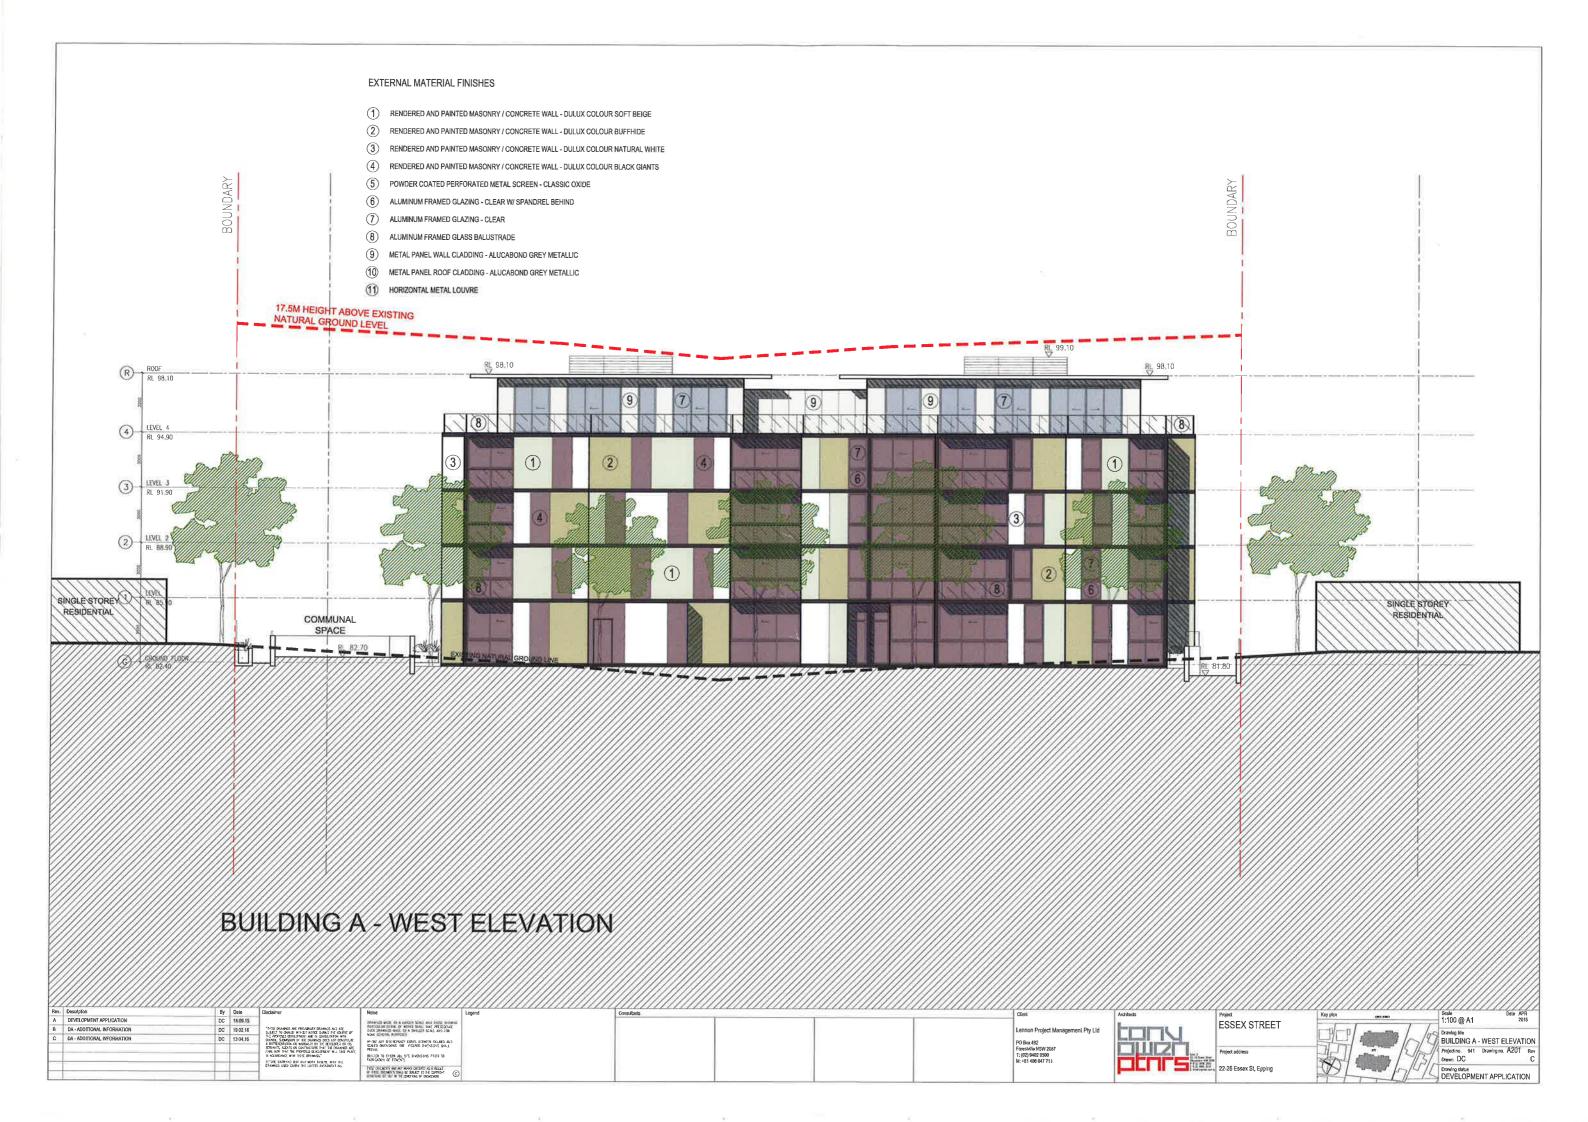

## LOCALITY PLAN

## DA/1266/2015

## 22-26B Essex Street, Epping

|          | ard & Front Gardens Planting S            |                                       | 01 1 0 1 110 00 |          |        |           |           |
|----------|-------------------------------------------|---------------------------------------|-----------------|----------|--------|-----------|-----------|
| Symbol   | Botanic Name                              | Common Name Size in Context 15-20 Ins |                 | Pot Size | Native | Evergreen | Deciduous |
| Propose  | d Trees                                   |                                       |                 |          |        |           |           |
| Cap ana  | Cupaniopsis anacariodes                   | Tuckeroo                              | 10x5            | 1001     | Υ      | Y         |           |
| Ace atr  | Acer palmatum ' Alropurpureum'            | Purple Acer                           | 3x4             | 45L      |        |           | Y         |
| Jac mim  | Jacaranda mimosifolia                     | Jacaranda                             | 10x8            | 1001     |        |           | Y         |
| Trí Lus  | Tristaniopsis laurina 'Lusdous'           | Water Gum                             | 6x4             | 100L     | Y      | Y         |           |
| Fra gir  | Fraxinus griffithii                       | Evergreen Ash                         | 7x4             | 45L      | N      | Y         |           |
| Gin bil  | Ginkgo biloba                             | Maiden Hair Tree                      | 10x8            | 100L     | N      |           | Y         |
| Gle tri  | Gleditsia triacanthos                     | Honey Locust                          | 12x7            | 100L     | N      |           | Y         |
| Lag hop  | Lagerstroemia indica x fauriei " Sioux"   | Crepe Myrlie                          | 6x4             | 100L     |        |           |           |
| Lag nat  | Lagerstroemia indica x fauriei " Natchez" | Crepe Myrlle                          | 6x4             | 2001     | N      |           | Y         |
| Mag vui  | Magnolia 'Vulcan'                         | Magnolia Vulcan                       | 5x3             | 45L      | N      |           | Y         |
| Wat flo  | Waterhousia floribunda                    | Weeping Lilly Pilly                   | 8x5             | 45L      | Y      | Y         |           |
| Propose  | d Shrubs                                  |                                       |                 |          |        |           |           |
| Acm smí  | Acmena smithil " Red Tulip"               | Lilli Pilli "Red Tulip"               | 1x.6            | 140mm    | Y      | Y         |           |
| Cam Pla  | Camellia sasanqua 'Plantation Pink'       | Sasanquia                             | 3x2             | 200mm    |        | Y         |           |
| Пар ехс  | Rhapis excelsa                            | Flaphis palm                          | 2x2             | 200mm    |        | Y         |           |
| Ācm Āii  | Acmena smithii ' Allyn Magic'             | LIII PIII                             | 2x2             | 200mm    | Y      | Y         |           |
| Pit mis  | Pillosporum 'Miss Muffet'                 | Pittosporum                           | .5x.6           | 200mm    |        | Y         |           |
| rib als  | Tibouchina 'Alstonville'                  | Tibouchina                            | 4x6             | 45L      |        | Y         |           |
| /ib Eme  | Viburnum odoratissimum 'Emerald lustre'   | Viburnum                              | 3x2             | 200mm    |        | Y         |           |
| Aza Alp  | Ázalea Álphonse Anderson'                 | Azalea                                | 1x1             | 200mm    |        | Y         |           |
| Gar mag  | Gardenìa augusta 'Magnifica'              | Gardenia                              | 1x1             | 200mm    |        | Y         |           |
| viet tho | Metrosideros thomasli                     | Christmas Bush                        | 1x.6            | 45L      |        | Y         |           |