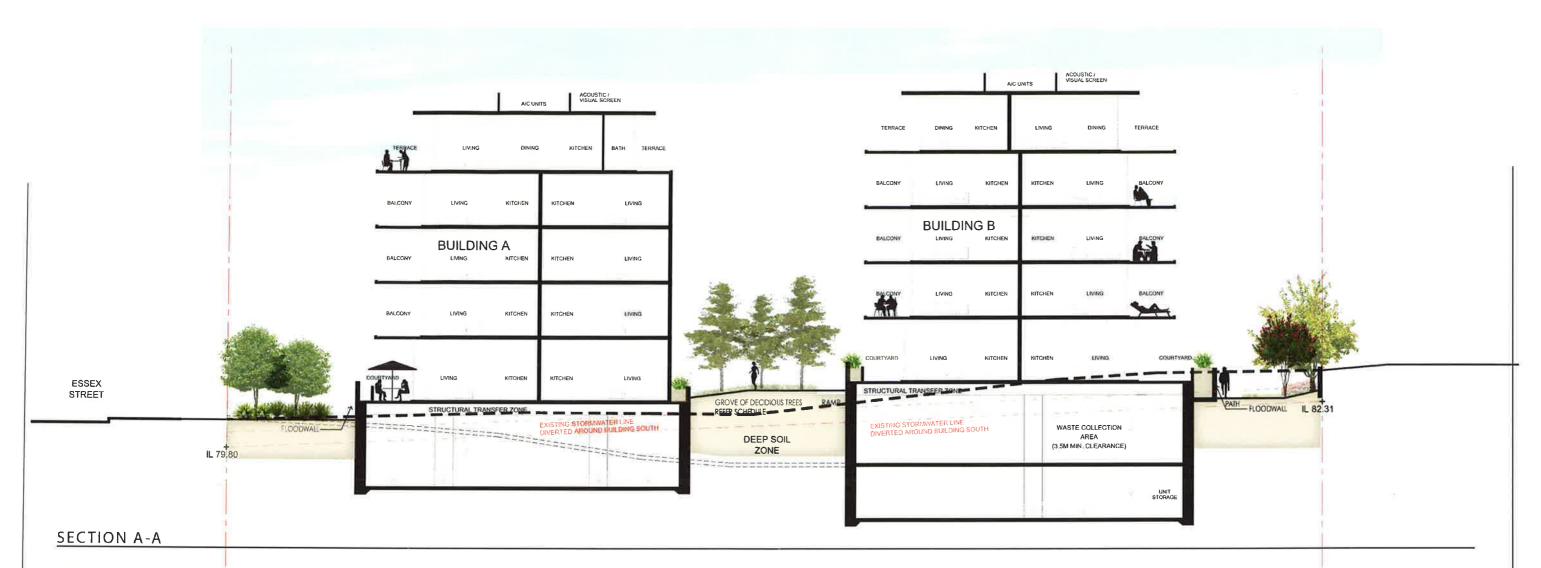

|                             | CARPARK                                           | CALC                                      | JLA         | TION                                                     |
|-----------------------------|---------------------------------------------------|-------------------------------------------|-------------|----------------------------------------------------------|
| CAR PARKING<br>RATES        | 1 BEDROOM<br>2 BEDROOMS<br>3 BEDROOMS<br>VISITORS | (14)<br>(43)<br>(7)<br>(64)<br>TOTAL REQ. | # 3 # 3 # 3 | 10.50<br>43,00<br>10.50<br>9,14<br>75,14 (76 CAR SPACES) |
| ACCESSIBLE PARKING<br>RATES | RESIDENTIAL<br>VISITORS                           | (21)<br>(10)<br>TOTAL REQ.                | H H         | 7.00  <br>1.00  <br>8.00 (8 ACCESSIBLE SPACES)           |
| BICYCLE PARKING<br>RATES    | RESIDENTIAL<br>VISITORS                           | (64)<br>(64)<br>TOTAL REQ.                | = =         | 12,80<br>6,40<br>19,20 (20 BICYCLE SPACES)               |

PARKING RATES

|   | PR(                              | <u>DPOSED</u>           | CARPARK                 | NUMBERS                          |
|---|----------------------------------|-------------------------|-------------------------|----------------------------------|
|   | CAR PARKING<br>(DISABLED SPACES) | BASEMENT 2<br>24<br>(4) | BASEMENT 1<br>52<br>(4) | TOTAL<br>76 SPACES<br>(8 SPACES) |
|   | BICYCLE PARKING                  | 12                      | 10                      | 22 SPACES                        |
| 1 | UNIT STORAGE CAGES               | 39                      | 25                      | 64 STORAGE CAGES                 |