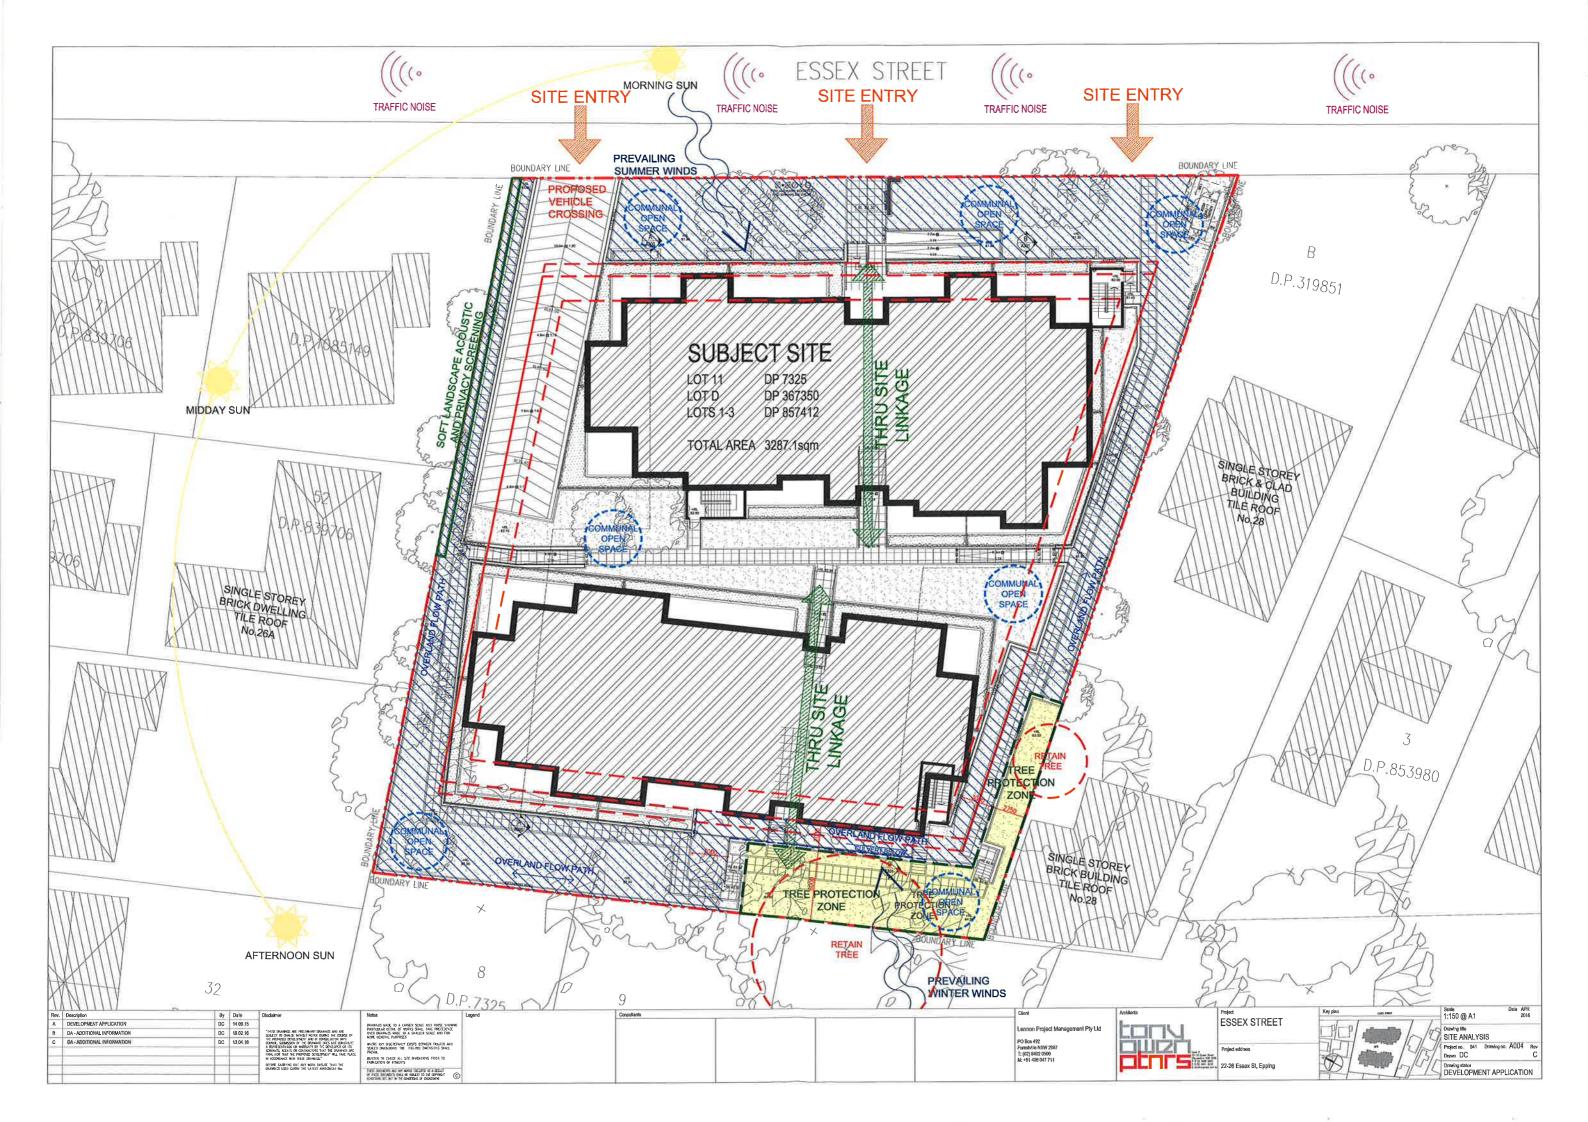

| ID HER DOUGHT SHE SHELL IS SE CHADE.                            |             |                                        |               | \$1.00 percent of an inter-polytopian's galance of the annual property and an inter- | 1                      |          | DEVELOPMENT APPLICATION             |







|                             | CARPARK                                           | CALC                                      | JLA         | TION                                                     |
|-----------------------------|---------------------------------------------------|-------------------------------------------|-------------|----------------------------------------------------------|
| CAR PARKING<br>RATES        | 1 BEDROOM<br>2 BEDROOMS<br>3 BEDROOMS<br>VISITORS | (14)<br>(43)<br>(7)<br>(64)<br>TOTAL REQ. | # 3 # 3 # 3 | 10.50<br>43,00<br>10.50<br>9,14<br>75,14 (76 CAR SPACES) |
| ACCESSIBLE PARKING<br>RATES | RESIDENTIAL<br>VISITORS                           | (21)<br>(10)<br>TOTAL REQ.                | H H         | 7.00  <br>1.00  <br>8.00 (8 ACCESSIBLE SPACES)