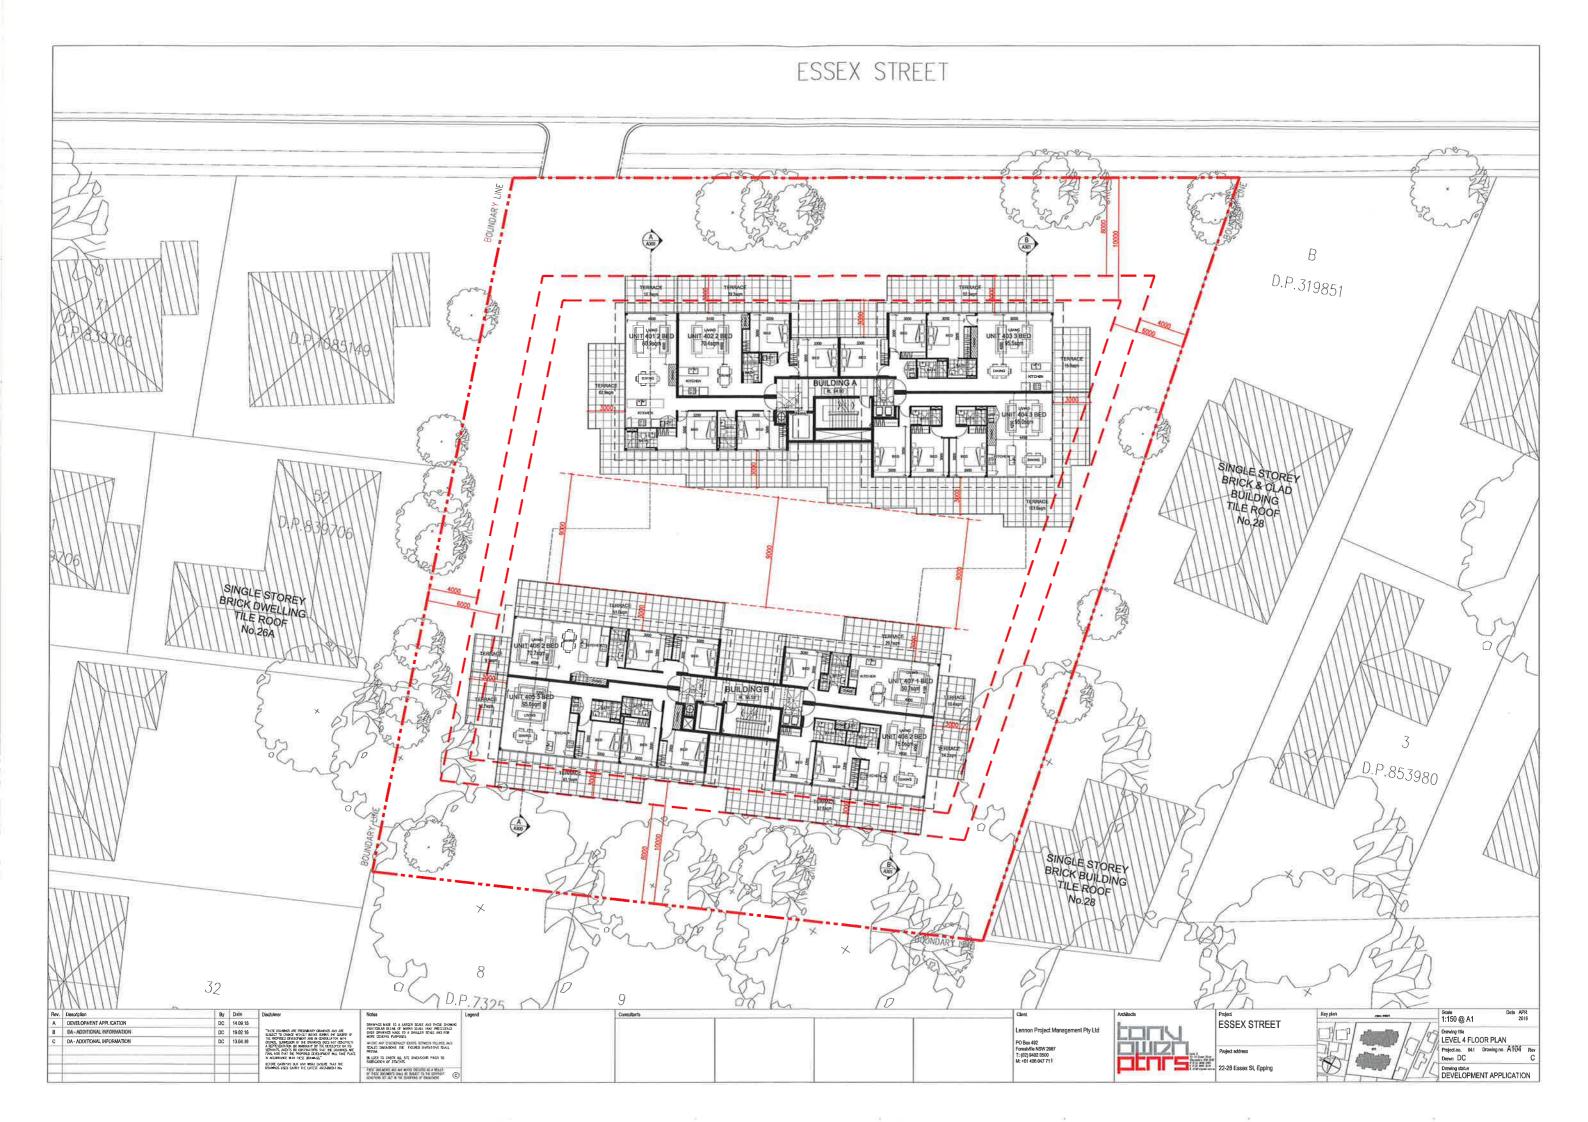

## LOCALITY PLAN

## DA/1266/2015

## 22-26B Essex Street, Epping

|          | ard & Front Gardens Planting S            |                                       | 01 1 0 1 110 00 |          |        |           |           |
|----------|-------------------------------------------|---------------------------------------|-----------------|----------|--------|-----------|-----------|
| Symbol   | Botanic Name                              | Common Name Size in Context 15-20 Ins |                 | Pot Size | Native | Evergreen | Deciduous |
| Propose  | d Trees                                   |                                       |                 |          |        |           |           |
| Cap ana  | Cupaniopsis anacariodes                   | Tuckeroo                              | 10x5            | 1001     | Υ      | Y         |           |
| Ace atr  | Acer palmatum ' Alropurpureum'            | Purple Acer                           | 3x4             | 45L      |        |           | Y         |
| Jac mim  | Jacaranda mimosifolia                     | Jacaranda                             | 10x8            | 1001     |        |           | Y         |
| Trí Lus  | Tristaniopsis laurina 'Lusdous'           | Water Gum                             | 6x4             | 100L     | Y      | Y         |           |
| Fra gir  | Fraxinus griffithii                       | Evergreen Ash                         | 7x4             | 45L      | N      | Y         |           |
| Gin bil  | Ginkgo biloba                             | Maiden Hair Tree                      | 10x8            | 100L     | N      |           | Y         |
| Gle tri  | Gleditsia triacanthos                     | Honey Locust                          | 12x7            | 100L     | N      |           | Y         |
| Lag hop  | Lagerstroemia indica x fauriei " Sioux"   | Crepe Myrlie                          | 6x4             | 100L     |        |           |           |
| Lag nat  | Lagerstroemia indica x fauriei " Natchez" | Crepe Myrlle                          | 6x4             | 2001     | N      |           | Y         |
| Mag vui  | Magnolia 'Vulcan'                         | Magnolia Vulcan                       | 5x3             | 45L      | N      |           | Y         |
| Wat flo  | Waterhousia floribunda                    | Weeping Lilly Pilly                   | 8x5             | 45L      | Y      | Y         |           |
| Propose  | d Shrubs                                  |                                       |                 |          |        |           |           |
| Acm smí  | Acmena smithil " Red Tulip"               | Lilli Pilli "Red Tulip"               | 1x.6            | 140mm    | Y      | Y         |           |
| Cam Pla  | Camellia sasanqua 'Plantation Pink'       | Sasanquia                             | 3x2             | 200mm    |        | Y         |           |
| Пар ехс  | Rhapis excelsa                            | Flaphis palm                          | 2x2             | 200mm    |        | Y         |           |
| Ācm Āii  | Acmena smithii ' Allyn Magic'             | LIII PIII                             | 2x2             | 200mm    | Y      | Y         |           |
| Pit mis  | Pillosporum 'Miss Muffet'                 | Pittosporum                           | .5x.6           | 200mm    |        | Y         |           |
| rib als  | Tibouchina 'Alstonville'                  | Tibouchina                            | 4x6             | 45L      |        | Y         |           |
| /ib Eme  | Viburnum odoratissimum 'Emerald lustre'   | Viburnum                              | 3x2             | 200mm    |        | Y         |           |
| Aza Alp  | Ázalea Álphonse Anderson'                 | Azalea                                | 1x1             | 200mm    |        | Y         |           |
| Gar mag  | Gardenìa augusta 'Magnifica'              | Gardenia                              | 1x1             | 200mm    |        | Y         |           |
| viet tho | Metrosideros thomasli                     | Christmas Bush                        | 1x.6            | 45L      |        | Y         |           |